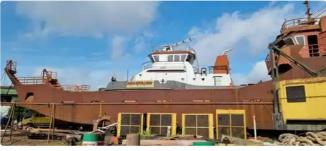

### Landing Craft, Tank

#### New 34.40m Landing Craft

| Ship id         | 5932                       |
|-----------------|----------------------------|
| Category        | <u>Landing Craft, Tank</u> |
| Build Year      | 2022                       |
| Price           | \$525,000                  |
| Ship added date | 2022-05-02                 |
| Added by        | <u>SeaBoats</u>            |

# Ship dimensions Length overall (LOA), m 34.4 Depth, m 2.25