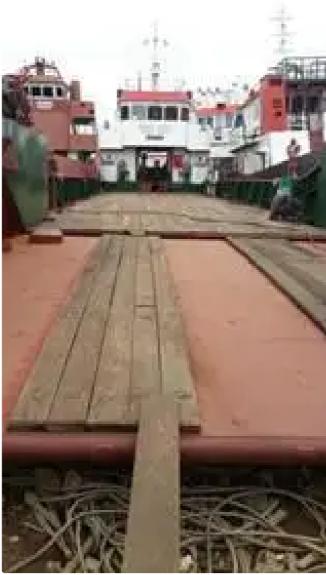

### Landing Craft, Tank

#### New 34.40m Landing Craft

| Ship id         | 5932                       |
|-----------------|----------------------------|
| Category        | <u>Landing Craft, Tank</u> |
| Build Year      | 2022                       |
| Price           | \$525,000                  |
| Ship added date | 2022-05-02                 |
| Added by        | <u>SeaBoats</u>            |