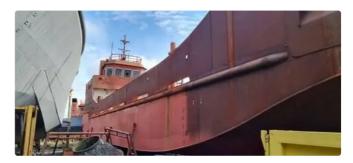

### Landing Craft, Tank

#### New 34.40m Landing Craft

| Ship id         | 5932                       |
|-----------------|----------------------------|
| Category        | <u>Landing Craft, Tank</u> |
| Build Year      | 2022                       |
| Price           | \$525,000                  |
| Ship added date | 2022-05-02                 |
| Added by        | <u>SeaBoats</u>            |