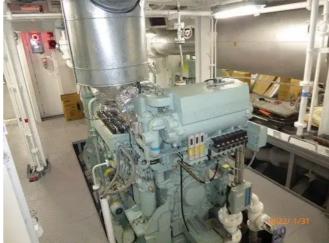

#### **Additional Information**

| Main Engine | Daihatsu 3530 Ps |
|-------------|------------------|
|-------------|------------------|

Self-propelled

| Similar ships | Show similar ships           |
|---------------|------------------------------|
| Requests      | Purchasing requests matching |
| e-mail        | Send E-mail                  |