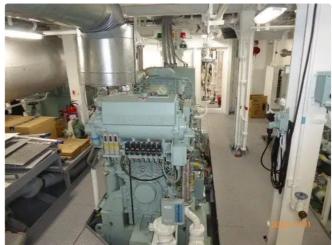

#### **Additional Information**

| Main Engine | Daihatsu 3530 Ps |
|-------------|------------------|
|-------------|------------------|

Self-propelled

| Similar ships | Show similar ships           |
|---------------|------------------------------|
| Requests      | Purchasing requests matching |
| e-mail        | Send E-mail                  |