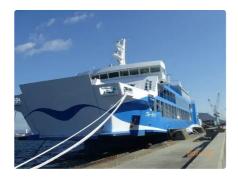

# Ferry vessel

#### 64.02m Passenger and Car Ferry

| Ship id         | 5933         |
|-----------------|--------------|
| Category        | Ferry vessel |
| Class           | NK           |
| Build Year      | 2020         |
| Flag            | Japan        |
| Price           | \$11,500,000 |
| Ship added date | 2022-05-02   |
|                 |              |