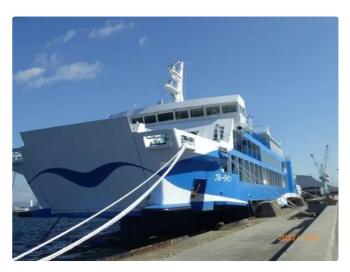

# Ferry vessel

#### 64.02m Passenger and Car Ferry

| Ship id         | 5933         |
|-----------------|--------------|
| Category        | Ferry vessel |
| Class           | NK           |
| Build Year      | 2020         |
| Flag            | Japan        |
| Price           | \$11,500,000 |
| Ship added date | 2022-05-02   |
|                 |              |