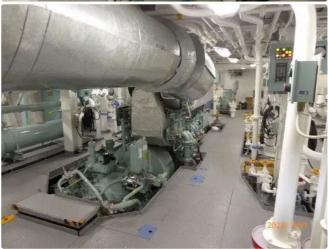

#### **Additional Information**

| Main Engine | Daihatsu 3530 Ps |
|-------------|------------------|
|-------------|------------------|

Self-propelled

| Similar ships | Show similar ships           |
|---------------|------------------------------|
| Requests      | Purchasing requests matching |
| e-mail        | Send E-mail                  |