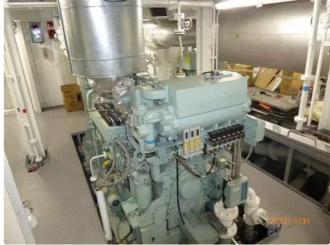

#### **Additional Information**

| Main Engine | Daihatsu 3530 Ps |
|-------------|------------------|
|-------------|------------------|

Self-propelled

| Similar ships | Show similar ships           |
|---------------|------------------------------|
| Requests      | Purchasing requests matching |
| e-mail        | Send E-mail                  |