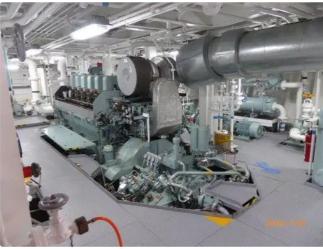

#### **Additional Information**

| Main Engine | Daihatsu 3530 Ps |
|-------------|------------------|
|-------------|------------------|

Self-propelled

| Similar ships | Show similar ships           |
|---------------|------------------------------|
| Requests      | Purchasing requests matching |
| e-mail        | Send E-mail                  |