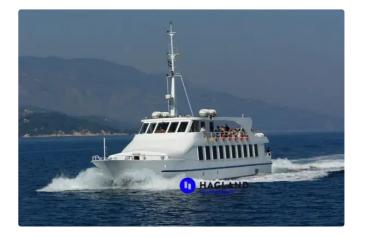

## Passenger ship

## **PASSENGER FERRY**

| ·               |                              |
|-----------------|------------------------------|
| Ship id         | 5935                         |
| Category        | <u>Passenger ship</u>        |
| Build Year      | 2007                         |
| Ship added date | 2022-05-04                   |
| Added by        | Andreas Sonnichsen (Hagland) |

## Ship dimensions

| Length overall (LOA), m | 33   |
|-------------------------|------|
| Beam, m                 | 6.85 |
| Depth, m                | 3    |
| Vessel draft, m         | 1.98 |