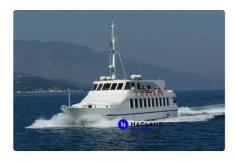

## Passenger ship

## **PASSENGER FERRY**

| ·               |                              |
|-----------------|------------------------------|
| Ship id         | 5935                         |
| Category        | <u>Passenger ship</u>        |
| Build Year      | 2007                         |
| Ship added date | 2022-05-04                   |
| Added by        | Andreas Sonnichsen (Hagland) |

## Ship dimensions

| Length overall (LOA), m | 33   |
|-------------------------|------|
| Beam, m                 | 6.85 |
| Depth, m                | 3    |
| Vessel draft, m         | 1.98 |