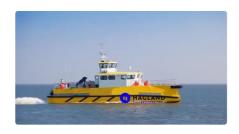

## Fast Supply Vessel (FSV)

## SERVICE CREW TRANSFER CATAMARAN

| Ship id         | 5938                            |
|-----------------|---------------------------------|
| Category        | <u>Fast Supply Vessel (FSV)</u> |
| Build Year      | 2016                            |
| Ship added date | 2022-05-03                      |
| Added by        | Andreas Sonnichsen (Hagland)    |

## Ship dimensions

| Length overall (LOA), m | 23.95 |
|-------------------------|-------|
| Beam, m                 | 7.54  |