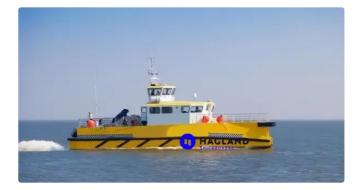

## Fast Supply Vessel (FSV)

## SERVICE CREW TRANSFER CATAMARAN

| Ship id         | 5938                            |
|-----------------|---------------------------------|
| Category        | <u>Fast Supply Vessel (FSV)</u> |
| Build Year      | 2016                            |
| Ship added date | 2022-05-03                      |
| Added by        | Andreas Sonnichsen (Hagland)    |

## Ship dimensions

| Length overall (LOA), m | 23.95 |
|-------------------------|-------|
| Beam, m                 | 7.54  |