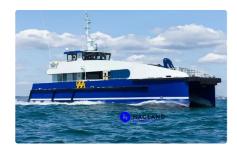

# Fast Supply Vessel (FSV)

#### OFFSHORE WIND FARM SUPPORT VESSEL

| Ship id         | 5941                     |
|-----------------|--------------------------|
| Category        | Fast Supply Vessel (FSV) |
| Build Year      | 2015                     |
| Ship added date | 2022-05-03               |
| Added by        | Scruton Marine Services  |

# Ship dimensions

| Length overall (LOA), m | 25.2 |
|-------------------------|------|
| Beam, m                 | 8    |