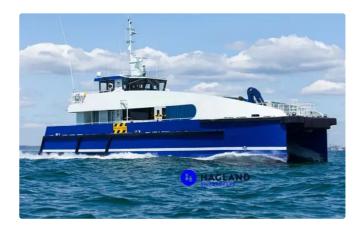

# Fast Supply Vessel (FSV)

#### OFFSHORE WIND FARM SUPPORT VESSEL

| Ship id         | 5941                     |
|-----------------|--------------------------|
| Category        | Fast Supply Vessel (FSV) |
| Build Year      | 2015                     |
| Ship added date | 2022-05-03               |
| Added by        | Scruton Marine Services  |

# Ship dimensions

| Length overall (LOA), m | 25.2 |
|-------------------------|------|
| Beam, m                 | 8    |