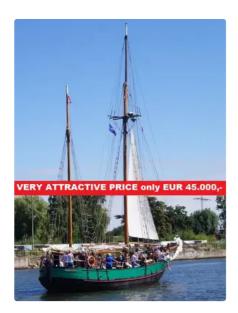

## Passenger ship

## **SAILING YACHT**

| Ship id         | 5943                        |
|-----------------|-----------------------------|
| Category        | <u>Passenger ship</u>       |
| Build Year      | 1956                        |
| Ship added date | 2022-05-02                  |
| Added by        | Jelena Pachmurina (Hagland) |

## Ship dimensions

| Length overall (LOA), m | 19.5 |
|-------------------------|------|
| Beam, m                 | 4.8  |