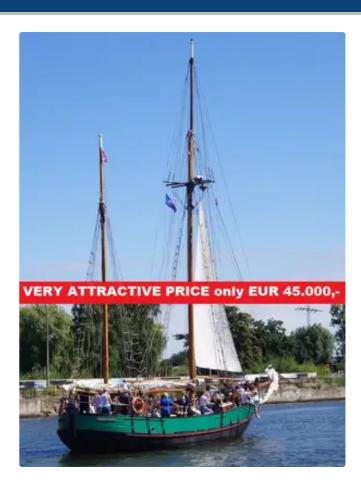

## Passenger ship

## **SAILING YACHT**

| Ship id         | 5943                        |
|-----------------|-----------------------------|
| Category        | <u>Passenger ship</u>       |
| Build Year      | 1956                        |
| Ship added date | 2022-05-02                  |
| Added by        | Jelena Pachmurina (Hagland) |

## Ship dimensions

| Length overall (LOA), m | 19.5 |
|-------------------------|------|
| Beam, m                 | 4.8  |