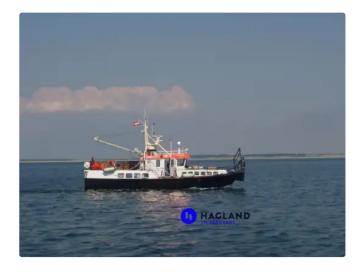

## Supply ship

## **CREW VESSEL**

| Ship id         | 5944                                             |
|-----------------|--------------------------------------------------|
| Category        | <u>Supply ship</u>                               |
| Build Year      | 1979                                             |
| Ship added date | 2022-04-29                                       |
| Added by        | Nishan Chandrika (Trice Shipping Co., (Pvt) Ltd) |