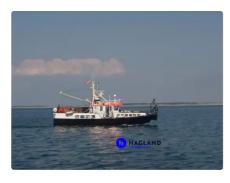

## Supply ship

## **CREW VESSEL**

| Ship id         | 5944                                             |
|-----------------|--------------------------------------------------|
| Category        | <u>Supply ship</u>                               |
| Build Year      | 1979                                             |
| Ship added date | 2022-04-29                                       |
| Added by        | Nishan Chandrika (Trice Shipping Co., (Pvt) Ltd) |