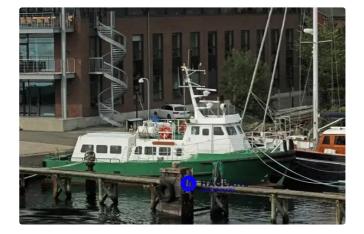

# Supply ship

#### CREW / SUPPLY VESSEL

| Ship id         | 5945                            |
|-----------------|---------------------------------|
| Category        | Supply ship                     |
| Build Year      | 1996                            |
| Ship added date | 2022-04-29                      |
| Added by        | <u>Andreas Hibler (Hagland)</u> |