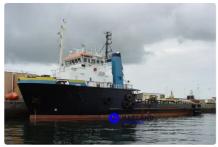

## Anchor Handling Tug Supply (AHTS)

585

#### **ANCHOR HANDLING TUG**

| Ship id         | 5946                              |
|-----------------|-----------------------------------|
| Category        | Anchor Handling Tug Supply (AHTS) |
| Build Year      | 1984                              |
| Ship added date | 2022-04-28                        |
| Added by        | GRS.OFFSHORE RENEWABLES           |