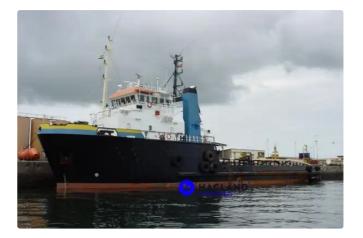

## Anchor Handling Tug Supply (AHTS)

585

#### **ANCHOR HANDLING TUG**

| Ship id         | 5946                              |
|-----------------|-----------------------------------|
| Category        | Anchor Handling Tug Supply (AHTS) |
| Build Year      | 1984                              |
| Ship added date | 2022-04-28                        |
| Added by        | GRS.OFFSHORE RENEWABLES           |