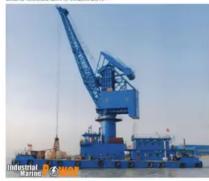

## <sup>id 5947</sup> Barge

CRANE RARCE FOR TRANSIGNED TO biotocharge : two units realizable DELT TO STADE GRUSS TRONKICE: 1437 IGAN 5000 IGAN 50000 IGAN 5000 IGAN 5

fq5038 crane factory maker manufacturer coal transshipment floating crane barge sale buy bauxite floating crane grab crane barge sand

## Ships.trade

CRANE BARGE FOR TRANSSIEPMENT (sister barger: two units available) BUILT IN 2029 GROSS TONNAGE: 439T NET TONNAGE: 439T LOA 50.304 BEAM (\$130A) DEPTH 7.804 LOADED DRAFT 1.414M LOADED DRAFT 1.414M LOADED DRAFT 1.414M LOADED DRAFT 1.704 LOADED DRSFLACEMENT 15364 LOGHT DRSFLACEMENT 15364 CRANSSIEPMENT ABLE 10000TS7578 HOUR. CRANSSIEPMENT ABLE 2007-2007 PER HOUR. CRANSSIEPMENT ABLE 2007-2007 PER HOUR. GOOD AT TRANSSIEPMENT OF SAND.COAL.ETC.