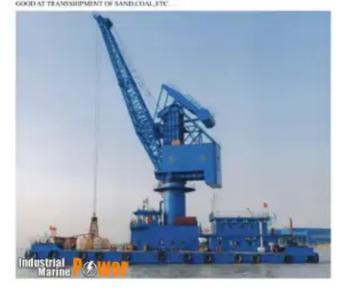

## Ships.trade

CRANE BARGE FOR TRANSSIEPMENT (sister barger: two units available) BUILT IN 2029 GROSS TONNAGE: 439T NET TONNAGE: 439T LOA 50.304 BEAM (\$130A) DEPTH 7.804 LOADED DRAFT 1.414M LOADED DRAFT 1.414M LOADED DRAFT 1.414M LOADED DRAFT 1.704 LOADED DRSFLACEMENT 15364 LOGHT DRSFLACEMENT 15364 CRANSSIEPMENT ABLE 10000TS7578 HOUR. CRANSSIEPMENT ABLE 2007-2007 PER HOUR. CRANSSIEPMENT ABLE 2007-2007 PER HOUR. GOOD AT TRANSSIEPMENT OF SAND.COAL.ETC.