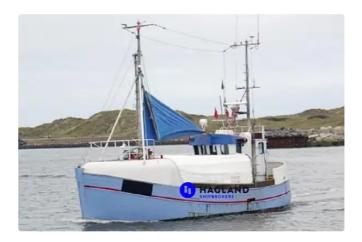

# Longline vessel

### **GILLNETTER**

| Ship id         | 5949                          |
|-----------------|-------------------------------|
| Category        | Longline vessel               |
| Build Year      | 1959                          |
| Ship added date | 2022-04-27                    |
| Added by        | <u>Kristen Broe (Hagland)</u> |