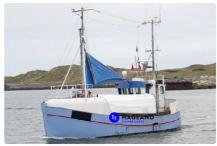

# Longline vessel

### **GILLNETTER**

| Ship id         | 5949                          |
|-----------------|-------------------------------|
| Category        | Longline vessel               |
| Build Year      | 1959                          |
| Ship added date | 2022-04-27                    |
| Added by        | <u>Kristen Broe (Hagland)</u> |