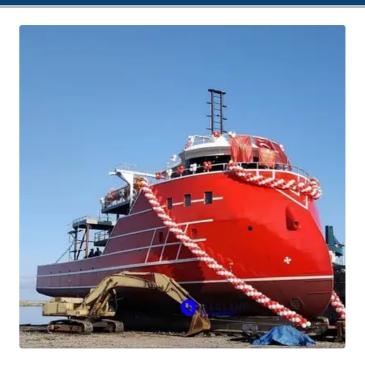

## Purse-seine trawler vessel

## **PURSE SEINER**

| Ship id         | 5951                        |
|-----------------|-----------------------------|
| Category        | Purse-seine trawler vessel  |
| Ship added date | 2022-04-27                  |
| Added by        | <u>Orla Fjord (Hagland)</u> |