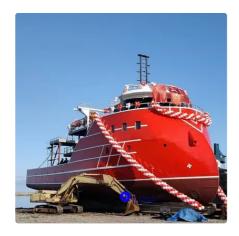

## Purse-seine trawler vessel

## **PURSE SEINER**

| Ship id         | 5951                        |
|-----------------|-----------------------------|
| Category        | Purse-seine trawler vessel  |
| Ship added date | 2022-04-27                  |
| Added by        | <u>Orla Fjord (Hagland)</u> |