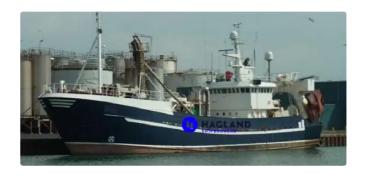

# Vessel for fish processing and delivery

### PELAGIC STERN TRAWLER/INDUSTRIAL TRAWLER

| Ship id         | 5952                                    |
|-----------------|-----------------------------------------|
| Category        | Vessel for fish processing and delivery |
| Build Year      | 2002                                    |
| Ship added date | 2022-04-27                              |
| Added by        | Kristen Broe (Hagland)                  |

## Measured weight

| GRT | 654 |
|-----|-----|
| NRT | 287 |

## Ship dimensions

| Length overall (LOA), m | 44.23 |
|-------------------------|-------|
| Beam, m                 | 9     |
| Vessel draft, m         | 6     |

### Additional Information

Main Engine installation &#8211; Berg 3200 mm propeller in nozzle, max 150 rpm. Rebuilt in 2014 with Deep Seal for water cooling &#8211; 2 x CJC filters (new 2014) &#8211; Bollard pull: +30 ts &#8211; Speed: 12 knots