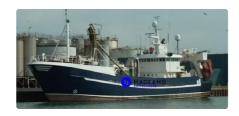

# Vessel for fish processing and delivery

### PELAGIC STERN TRAWLER/INDUSTRIAL TRAWLER

| Ship id         | 5952                                    |
|-----------------|-----------------------------------------|
| Category        | Vessel for fish processing and delivery |
| Build Year      | 2002                                    |
| Ship added date | 2022-04-27                              |
| Added by        | Kristen Broe (Hagland)                  |

## Measured weight

| GRT | 654 |
|-----|-----|
| NRT | 287 |

## Ship dimensions

| Length overall (LOA), m | 44.23 |
|-------------------------|-------|
| Beam, m                 | 9     |
| Vessel draft, m         | 6     |

### Additional Information

Main Engine installation &#8211; Berg 3200 mm propeller in nozzle, max 150 rpm. Rebuilt in 2014 with Deep Seal for water cooling &#8211; 2 x CJC filters (new 2014) &#8211; Bollard pull: +30 ts &#8211; Speed: 12 knots