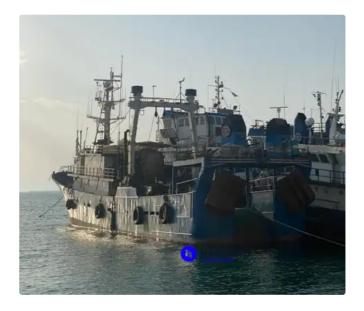

## Large-capacity Autonomous Freezer Trawler

## FREEZER TRAWLER

| Ship id         | 5953                                      |
|-----------------|-------------------------------------------|
| Category        | Large-capacity Autonomous Freezer Trawler |
| Build Year      | 1988                                      |
| Ship added date | 2022-04-27                                |
| Added by        | SnP Team (D. van der Kamp Shipsales BV)   |