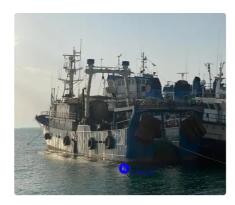

## Large-capacity Autonomous Freezer Trawler

## FREEZER TRAWLER

| Ship id         | 5953                                      |
|-----------------|-------------------------------------------|
| Category        | Large-capacity Autonomous Freezer Trawler |
| Build Year      | 1988                                      |
| Ship added date | 2022-04-27                                |
| Added by        | SnP Team (D. van der Kamp Shipsales BV)   |