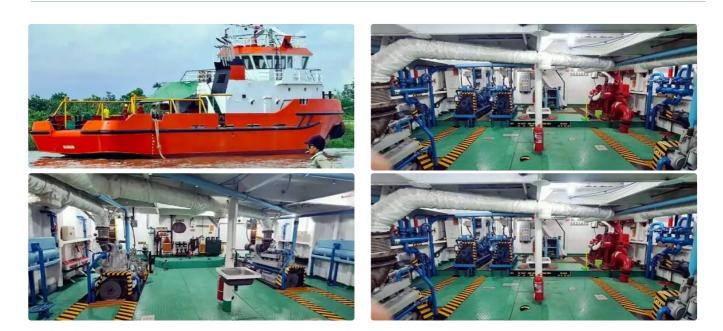

## <sup>id 5959</sup> Towboat

| <u>NEW 30m Tug 2060</u> | <u>)HP</u>              |                 |    |
|-------------------------|-------------------------|-----------------|----|
| Ship id                 |                         | 5959            |    |
| Category                |                         | <u>Towboat</u>  |    |
| Build Year              |                         | 2021            |    |
| Flag                    |                         | Indonesia       |    |
| Price                   |                         | \$1,045,000     |    |
| Ship added date         |                         | 2022-05-07      |    |
| Added by                |                         | <u>SeaBoats</u> |    |
| Ship dimensior          | าร                      |                 |    |
|                         | Length overall (LOA), m |                 | 20 |
| •                       | 4), m                   |                 | 30 |
| •                       | λ), m                   |                 | 30 |

## Additional Information

| Main Engine    | 2 x 1030 HP                  |
|----------------|------------------------------|
| Self-propelled |                              |
|                |                              |
| Similar ships  | Show similar ships           |
| Requests       | Purchasing requests matching |
| e-mail         | Send E-mail                  |