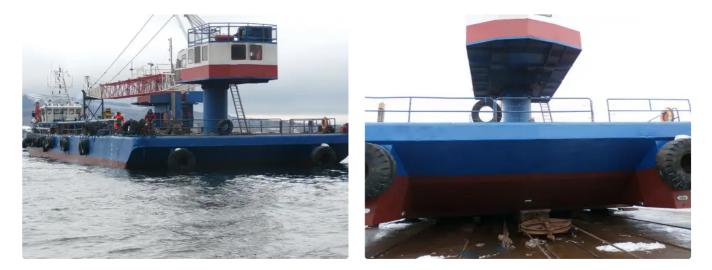

### <sup>id 5960</sup> Barge

#### 51M BARGE WITH CRANE FOR SALE

| Ship id         | 5960                     |
|-----------------|--------------------------|
| Category        | Barge                    |
| Build Year      | 1968                     |
| Ship added date | 2022-05-06               |
| Added by        | SC Chambers & Co Limited |

## Ship dimensions

| Length overall (LOA), m | 45.7 |
|-------------------------|------|
| Vessel draft, m         | 2.86 |