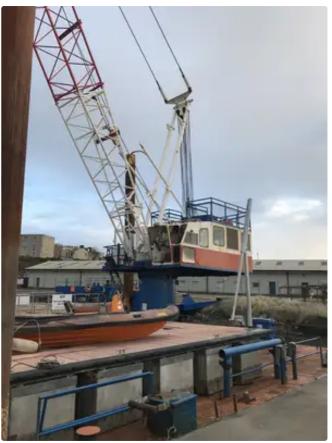

### <sup>id 5960</sup> Barge

#### 51M BARGE WITH CRANE FOR SALE

| Ship id         | 5960                     |
|-----------------|--------------------------|
| Category        | Barge                    |
| Build Year      | 1968                     |
| Ship added date | 2022-05-06               |
| Added by        | SC Chambers & Co Limited |

## Ship dimensions

| Length overall (LOA), m | 45.7 |
|-------------------------|------|
| Vessel draft, m         | 2.86 |