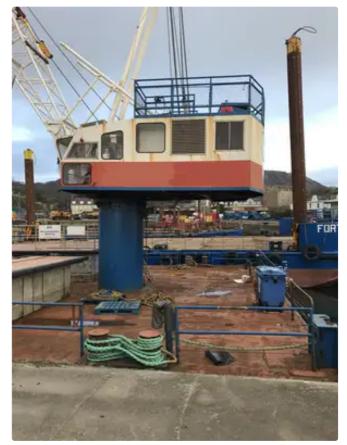

### <sup>id 5960</sup> Barge

#### 51M BARGE WITH CRANE FOR SALE

| Ship id         | 5960                     |
|-----------------|--------------------------|
| Category        | Barge                    |
| Build Year      | 1968                     |
| Ship added date | 2022-05-06               |
| Added by        | SC Chambers & Co Limited |

## Ship dimensions

| Length overall (LOA), m | 45.7 |
|-------------------------|------|
| Vessel draft, m         | 2.86 |