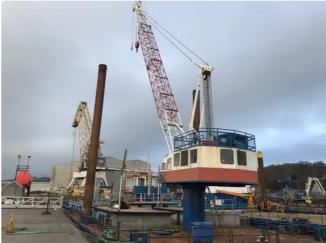

### <sup>id 5960</sup> Barge

#### 51M BARGE WITH CRANE FOR SALE

| Ship id         | 5960                     |
|-----------------|--------------------------|
| Category        | Barge                    |
| Build Year      | 1968                     |
| Ship added date | 2022-05-06               |
| Added by        | SC Chambers & Co Limited |

## Ship dimensions

| Length overall (LOA), m | 45.7 |
|-------------------------|------|
| Vessel draft, m         | 2.86 |