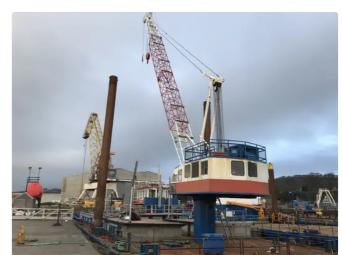

### <sup>id 5960</sup> Barge

#### 51M BARGE WITH CRANE FOR SALE

| Ship id         | 5960                     |
|-----------------|--------------------------|
| Category        | Barge                    |
| Build Year      | 1968                     |
| Ship added date | 2022-05-06               |
| Added by        | SC Chambers & Co Limited |

## Ship dimensions

| Length overall (LOA), m | 45.7 |
|-------------------------|------|
| Vessel draft, m         | 2.86 |