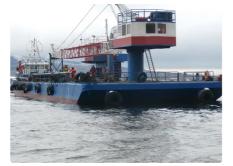

### <sup>id 5960</sup> Barge

#### 51M BARGE WITH CRANE FOR SALE

| Ship id         | 5960                     |
|-----------------|--------------------------|
| Category        | Barge                    |
| Build Year      | 1968                     |
| Ship added date | 2022-05-06               |
| Added by        | SC Chambers & Co Limited |

## Ship dimensions

| Length overall (LOA), m | 45.7 |
|-------------------------|------|
| Vessel draft, m         | 2.86 |