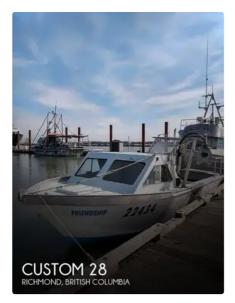

## id 5961 Fishing Trawler

## 2000 Custom 28

| Ship id         | 5961            |
|-----------------|-----------------|
| Category        | Fishing Trawler |
| Build Year      | 2000            |
| Price           | \$30,000        |
| Ship added date | 2022-05-06      |
| Added by        | POP Yachts      |
|                 |                 |

| Ship dimensions                          |                              |  |
|------------------------------------------|------------------------------|--|
| Length overall (LOA), m                  | 28                           |  |
| Additional Information<br>Self-propelled |                              |  |
| Similar ships                            | Show similar ships           |  |
| Requests                                 | Purchasing requests matching |  |
| e-mail                                   | Send E-mail                  |  |