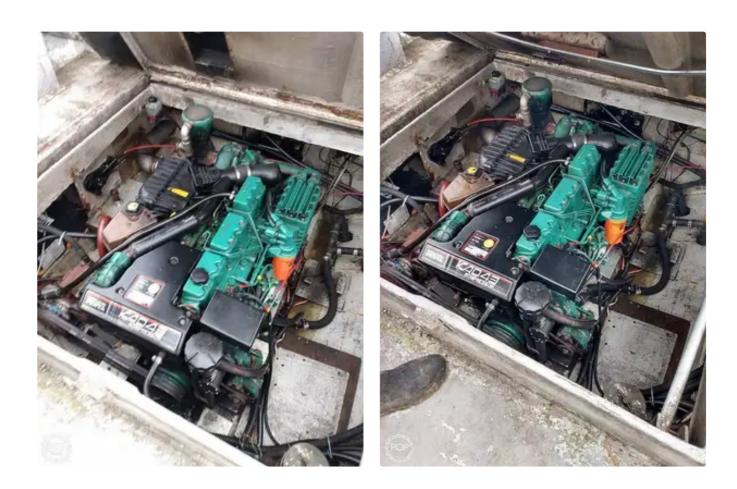

## id 5961 Fishing Trawler

## 2000 Custom 28

| Ship id         | 5961            |
|-----------------|-----------------|
| Category        | Fishing Trawler |
| Build Year      | 2000            |
| Price           | \$30,000        |
| Ship added date | 2022-05-06      |
| Added by        | POP Yachts      |
|                 |                 |

| Ship dimensions                          |                              |  |
|------------------------------------------|------------------------------|--|
| Length overall (LOA), m                  | 28                           |  |
| Additional Information<br>Self-propelled |                              |  |
| Similar ships                            | Show similar ships           |  |
| Requests                                 | Purchasing requests matching |  |
| e-mail                                   | Send E-mail                  |  |