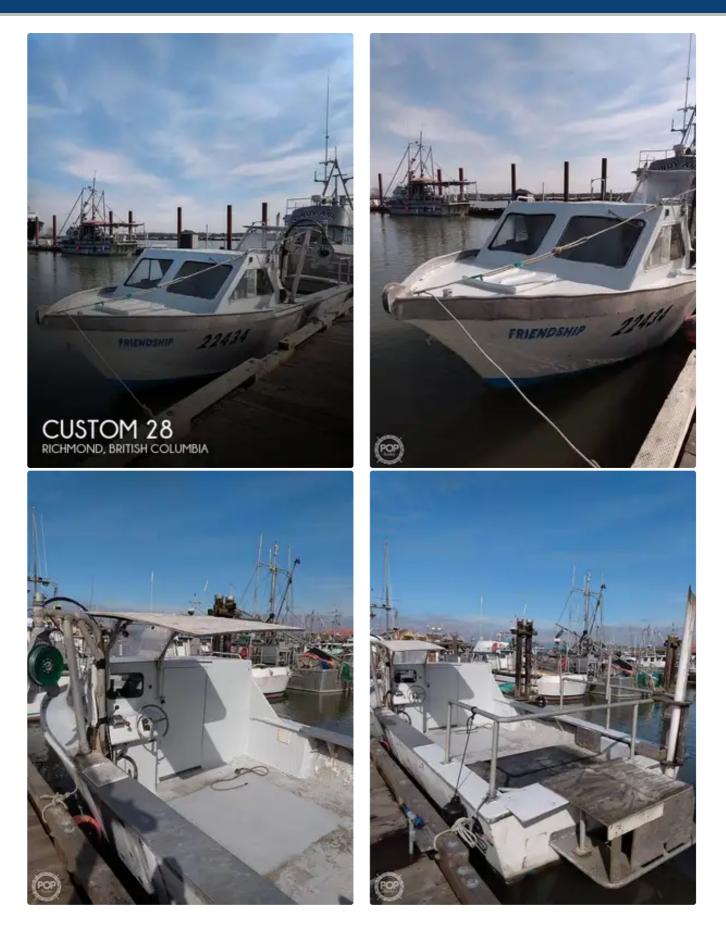

## id 5961 Fishing Trawler

## 2000 Custom 28

| Ship id         | 5961            |
|-----------------|-----------------|
| Category        | Fishing Trawler |
| Build Year      | 2000            |
| Price           | \$30,000        |
| Ship added date | 2022-05-06      |
| Added by        | POP Yachts      |
|                 |                 |

| Ship dimensions                          |                              |  |
|------------------------------------------|------------------------------|--|
| Length overall (LOA), m                  | 28                           |  |
| Additional Information<br>Self-propelled |                              |  |
| Similar ships                            | Show similar ships           |  |
| Requests                                 | Purchasing requests matching |  |
| e-mail                                   | Send E-mail                  |  |