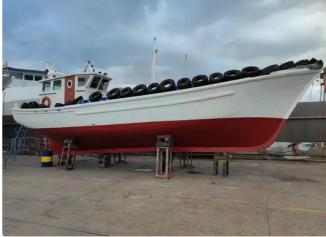

## id 5964 Work boats

|                    |                                | 15M AGENT BOAT for sale |                                                    |                   |  |
|--------------------|--------------------------------|-------------------------|----------------------------------------------------|-------------------|--|
|                    | Non-                           | Ship id                 | 5964                                               |                   |  |
|                    | 000                            | Category                | Work boats                                         |                   |  |
|                    |                                | Build Year              | 1978                                               |                   |  |
|                    |                                | Flag                    | Greece                                             |                   |  |
|                    |                                | Price                   | €120,000                                           |                   |  |
|                    |                                | Ship added date         | 2022-05-05                                         |                   |  |
|                    |                                | Added by                | <u>Georgia Sgouraki (GO SHIPPING &amp; MANAGEN</u> | <u>MENT Inc.)</u> |  |
| Measured weight    |                                | Ship dimensio           | ons                                                |                   |  |
| GRT                | 2                              | Length overall (LC      | DA), m                                             | 15.9              |  |
| NRT                | 5                              | Vessel draft, m         |                                                    | 1.7               |  |
| Additional Informa | ation                          |                         |                                                    |                   |  |
| Main Engine        | in Engine 1 X DOOSAN 160BHP    |                         |                                                    |                   |  |
| Self-propelled     |                                |                         |                                                    |                   |  |
| Similar ships      | Show similar ships             |                         |                                                    |                   |  |
| Requests           | Requests Purchasing requests m |                         | matching_                                          |                   |  |