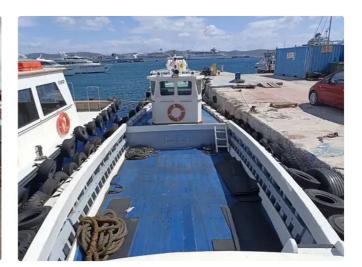

## id 5964 Work boats

|                    |                                | 15M AGENT BOAT for sale |                                                    |                   |  |
|--------------------|--------------------------------|-------------------------|----------------------------------------------------|-------------------|--|
|                    | Non-                           | Ship id                 | 5964                                               |                   |  |
|                    | 000                            | Category                | Work boats                                         |                   |  |
|                    |                                | Build Year              | 1978                                               |                   |  |
|                    |                                | Flag                    | Greece                                             |                   |  |
|                    |                                | Price                   | €120,000                                           |                   |  |
|                    |                                | Ship added date         | 2022-05-05                                         |                   |  |
|                    |                                | Added by                | <u>Georgia Sgouraki (GO SHIPPING &amp; MANAGEN</u> | <u>MENT Inc.)</u> |  |
| Measured weight    |                                | Ship dimensio           | ons                                                |                   |  |
| GRT                | 2                              | Length overall (LC      | DA), m                                             | 15.9              |  |
| NRT                | 5                              | Vessel draft, m         |                                                    | 1.7               |  |
| Additional Informa | ation                          |                         |                                                    |                   |  |
| Main Engine        | in Engine 1 X DOOSAN 160BHP    |                         |                                                    |                   |  |
| Self-propelled     |                                |                         |                                                    |                   |  |
| Similar ships      | Show similar ships             |                         |                                                    |                   |  |
| Requests           | Requests Purchasing requests m |                         | matching_                                          |                   |  |