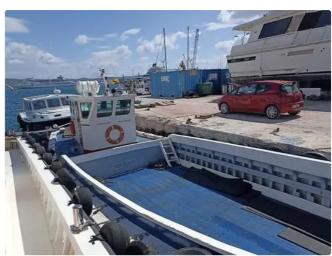

## id 5964 Work boats

|                    |                                | 15M AGENT BOAT for sale |                                                    |                   |  |
|--------------------|--------------------------------|-------------------------|----------------------------------------------------|-------------------|--|
|                    | Non-                           | Ship id                 | 5964                                               |                   |  |
|                    | 000                            | Category                | Work boats                                         |                   |  |
|                    |                                | Build Year              | 1978                                               |                   |  |
|                    |                                | Flag                    | Greece                                             |                   |  |
|                    |                                | Price                   | €120,000                                           |                   |  |
|                    |                                | Ship added date         | 2022-05-05                                         |                   |  |
|                    |                                | Added by                | <u>Georgia Sgouraki (GO SHIPPING &amp; MANAGEN</u> | <u>MENT Inc.)</u> |  |
| Measured weight    |                                | Ship dimensio           | ons                                                |                   |  |
| GRT                | 2                              | Length overall (LC      | DA), m                                             | 15.9              |  |
| NRT                | 5                              | Vessel draft, m         |                                                    | 1.7               |  |
| Additional Informa | ation                          |                         |                                                    |                   |  |
| Main Engine        | in Engine 1 X DOOSAN 160BHP    |                         |                                                    |                   |  |
| Self-propelled     |                                |                         |                                                    |                   |  |
| Similar ships      | Show similar ships             |                         |                                                    |                   |  |
| Requests           | Requests Purchasing requests m |                         | matching_                                          |                   |  |