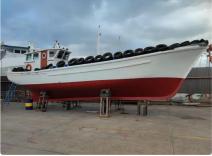

## id 5964 Work boats

|                    |                                | 15M AGENT BOAT for sale |                                                    |                   |  |
|--------------------|--------------------------------|-------------------------|----------------------------------------------------|-------------------|--|
|                    | Non-                           | Ship id                 | 5964                                               |                   |  |
|                    | 000                            | Category                | Work boats                                         |                   |  |
|                    |                                | Build Year              | 1978                                               |                   |  |
|                    |                                | Flag                    | Greece                                             |                   |  |
|                    |                                | Price                   | €120,000                                           |                   |  |
|                    |                                | Ship added date         | 2022-05-05                                         |                   |  |
|                    |                                | Added by                | <u>Georgia Sgouraki (GO SHIPPING &amp; MANAGEN</u> | <u>MENT Inc.)</u> |  |
| Measured weight    |                                | Ship dimensio           | ons                                                |                   |  |
| GRT                | 2                              | Length overall (LC      | DA), m                                             | 15.9              |  |
| NRT                | 5                              | Vessel draft, m         |                                                    | 1.7               |  |
| Additional Informa | ation                          |                         |                                                    |                   |  |
| Main Engine        | in Engine 1 X DOOSAN 160BHP    |                         |                                                    |                   |  |
| Self-propelled     |                                |                         |                                                    |                   |  |
| Similar ships      | Show similar ships             |                         |                                                    |                   |  |
| Requests           | Requests Purchasing requests m |                         | matching_                                          |                   |  |