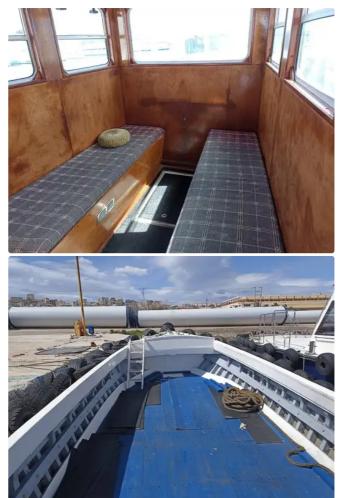

## id 5964 Work boats

|                    |                                | 15M AGENT BOAT for sale |                                                    |                   |  |
|--------------------|--------------------------------|-------------------------|----------------------------------------------------|-------------------|--|
|                    | Non-                           | Ship id                 | 5964                                               |                   |  |
|                    | 000                            | Category                | Work boats                                         |                   |  |
|                    |                                | Build Year              | 1978                                               |                   |  |
|                    |                                | Flag                    | Greece                                             |                   |  |
|                    |                                | Price                   | €120,000                                           |                   |  |
|                    |                                | Ship added date         | 2022-05-05                                         |                   |  |
|                    |                                | Added by                | <u>Georgia Sgouraki (GO SHIPPING &amp; MANAGEN</u> | <u>MENT Inc.)</u> |  |
| Measured weight    |                                | Ship dimensio           | ons                                                |                   |  |
| GRT                | 2                              | Length overall (LC      | DA), m                                             | 15.9              |  |
| NRT                | 5                              | Vessel draft, m         |                                                    | 1.7               |  |
| Additional Informa | ation                          |                         |                                                    |                   |  |
| Main Engine        | in Engine 1 X DOOSAN 160BHP    |                         |                                                    |                   |  |
| Self-propelled     |                                |                         |                                                    |                   |  |
| Similar ships      | Show similar ships             |                         |                                                    |                   |  |
| Requests           | Requests Purchasing requests m |                         | matching_                                          |                   |  |