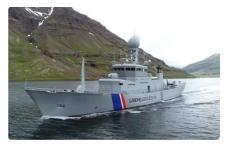

## 70.90m Fisheries Patrol / Coast Guard Vessel

| Ship id                 | 5972            |      |
|-------------------------|-----------------|------|
| Category                | Container ship  |      |
| Hull                    | single bottom   |      |
| Build Year              | 1997            |      |
| Ship added date         | 2022-05-14      |      |
| Added by                | <u>SeaBoats</u> |      |
| Ship dimensions         |                 |      |
|                         |                 |      |
| Length overall (LOA), m |                 | 70.9 |
| LBP                     |                 | 62   |
| Depth, m                |                 | 5.02 |
| Vessel draft, m         |                 | 6    |
|                         |                 |      |