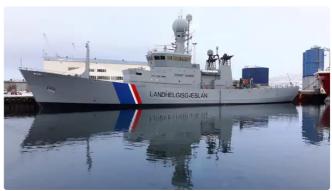

## 70.90m Fisheries Patrol / Coast Guard Vessel

| Ship id                 | 5972            |      |
|-------------------------|-----------------|------|
| Category                | Container ship  |      |
| Hull                    | single bottom   |      |
| Build Year              | 1997            |      |
| Ship added date         | 2022-05-14      |      |
| Added by                | <u>SeaBoats</u> |      |
| Ship dimensions         |                 |      |
|                         |                 |      |
| Length overall (LOA), m |                 | 70.9 |
| LBP                     |                 | 62   |
| Depth, m                |                 | 5.02 |
| Vessel draft, m         |                 | 6    |
|                         |                 |      |