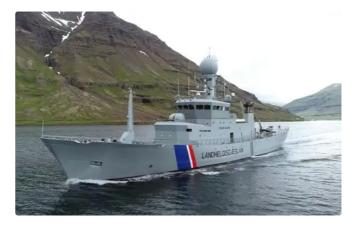

## 70.90m Fisheries Patrol / Coast Guard Vessel

| Ship id                 | 5972            |      |
|-------------------------|-----------------|------|
| Category                | Container ship  |      |
| Hull                    | single bottom   |      |
| Build Year              | 1997            |      |
| Ship added date         | 2022-05-14      |      |
| Added by                | <u>SeaBoats</u> |      |
| Ship dimensions         |                 |      |
|                         |                 |      |
| Length overall (LOA), m |                 | 70.9 |
| LBP                     |                 | 62   |
| Depth, m                |                 | 5.02 |
| Vessel draft, m         |                 | 6    |
|                         |                 |      |