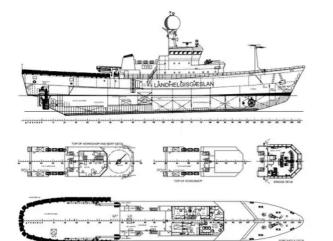

## 70.90m Fisheries Patrol / Coast Guard Vessel

| Ship id                 | 5972            |      |
|-------------------------|-----------------|------|
| Category                | Container ship  |      |
| Hull                    | single bottom   |      |
| Build Year              | 1997            |      |
| Ship added date         | 2022-05-14      |      |
| Added by                | <u>SeaBoats</u> |      |
| Ship dimensions         |                 |      |
|                         |                 |      |
| Length overall (LOA), m |                 | 70.9 |
| LBP                     |                 | 62   |
| Depth, m                |                 | 5.02 |
| Vessel draft, m         |                 | 6    |
|                         |                 |      |

## Additional Information

| Main<br>Engine     | MACH - 2 x 3,165 BHP MAN – 8L 40/50, Propeller: 2 x Kamewa pitch propellers. Fuel: Diesel, Total Power:<br>6330 kW (8600 HP |
|--------------------|-----------------------------------------------------------------------------------------------------------------------------|
| Self-<br>propelled |                                                                                                                             |
|                    |                                                                                                                             |