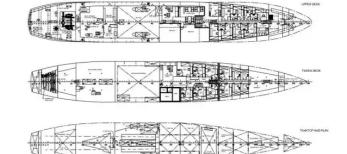

MACH - 2 x 3,165 BHP MAN – 8L 40/50, Propeller: 2 x Kamewa pitch propellers. Fuel: Diesel, Total Power:<br>6330 kW (8600 HP |
|--------------------|-----------------------------------------------------------------------------------------------------------------------------|
| Self-<br>propelled |                                                                                                                             |
|                    |                                                                                                                             |

| Similar ships | Show similar ships           |
|---------------|------------------------------|
| Requests      | Purchasing requests matching |
| e-mail        | Send E-mail                  |





DWT

Measured weight