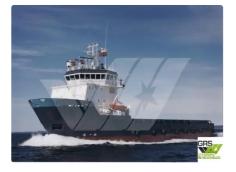

## id 5975 Supply ship

3

| 72m / DP 2 Platform Supp | ly Vessel for Sale / #1061051 |      |
|--------------------------|-------------------------------|------|
| Ship id                  | 5975                          |      |
| Category                 | Supply ship                   |      |
| Build Year               | 2001                          |      |
| Flag                     | Nigeria                       |      |
| Price                    | \$1,100,000                   |      |
| Ship added date          | 2022-05-13                    |      |
| Added by                 | GRS.OFFSHORE RENEWABLES       |      |
| Ship dimensions          |                               |      |
| Length overall (LOA), m  |                               | 71.9 |
| Vessel draft, m          |                               | 5.9  |