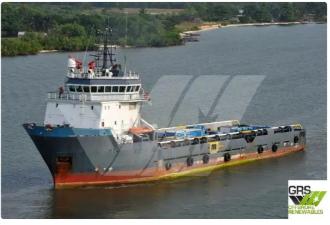

## id 5975 Supply ship

3

| 72m / DP 2 Platform Supp | ly Vessel for Sale / #1061051 |      |
|--------------------------|-------------------------------|------|
| Ship id                  | 5975                          |      |
| Category                 | Supply ship                   |      |
| Build Year               | 2001                          |      |
| Flag                     | Nigeria                       |      |
| Price                    | \$1,100,000                   |      |
| Ship added date          | 2022-05-13                    |      |
| Added by                 | GRS.OFFSHORE RENEWABLES       |      |
| Ship dimensions          |                               |      |
| Length overall (LOA), m  |                               | 71.9 |
| Vessel draft, m          |                               | 5.9  |