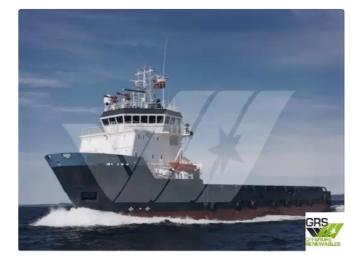

## id 5975 Supply ship

3

| 72m / DP 2 Platform Supp | ly Vessel for Sale / #1061051 |      |
|--------------------------|-------------------------------|------|
| Ship id                  | 5975                          |      |
| Category                 | Supply ship                   |      |
| Build Year               | 2001                          |      |
| Flag                     | Nigeria                       |      |
| Price                    | \$1,100,000                   |      |
| Ship added date          | 2022-05-13                    |      |
| Added by                 | GRS.OFFSHORE RENEWABLES       |      |
| Ship dimensions          |                               |      |
| Length overall (LOA), m  |                               | 71.9 |
| Vessel draft, m          |                               | 5.9  |