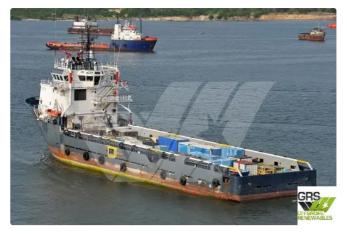

## id 5975 Supply ship

3

| 72m / DP 2 Platform Supp | ly Vessel for Sale / #1061051 |      |
|--------------------------|-------------------------------|------|
| Ship id                  | 5975                          |      |
| Category                 | Supply ship                   |      |
| Build Year               | 2001                          |      |
| Flag                     | Nigeria                       |      |
| Price                    | \$1,100,000                   |      |
| Ship added date          | 2022-05-13                    |      |
| Added by                 | GRS.OFFSHORE RENEWABLES       |      |
| Ship dimensions          |                               |      |
| Length overall (LOA), m  |                               | 71.9 |
| Vessel draft, m          |                               | 5.9  |