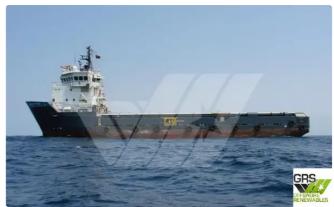

## id 5975 Supply ship

3

| 72m / DP 2 Platform Supp | ly Vessel for Sale / #1061051 |      |
|--------------------------|-------------------------------|------|
| Ship id                  | 5975                          |      |
| Category                 | Supply ship                   |      |
| Build Year               | 2001                          |      |
| Flag                     | Nigeria                       |      |
| Price                    | \$1,100,000                   |      |
| Ship added date          | 2022-05-13                    |      |
| Added by                 | GRS.OFFSHORE RENEWABLES       |      |
| Ship dimensions          |                               |      |
| Length overall (LOA), m  |                               | 71.9 |
| Vessel draft, m          |                               | 5.9  |