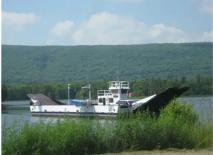

## <sup>id 5985</sup> Barge

87

26

| 1990 | 85' | <u>x 3</u> | 7') | x 5' | <u>Landing</u> | Barge |
|------|-----|------------|-----|------|----------------|-------|
|      |     |            |     |      |                |       |

| - | Ship id             | 5985                                           |   |
|---|---------------------|------------------------------------------------|---|
|   | Category            | Barge                                          |   |
|   | Build Year          | 1990                                           |   |
|   | Price               | \$250,000                                      |   |
|   | Ship added date     | 2022-05-18                                     |   |
|   | Added by            | <u>SnP Team (D. van der Kamp Shipsales BV)</u> |   |
|   | Ship dimension      | IS                                             |   |
|   | Length overall (LOA | 85                                             |   |
|   | Vessel draft, m     |                                                | 5 |
|   |                     |                                                |   |
|   |                     |                                                |   |
|   |                     | 2                                              |   |
|   |                     |                                                |   |