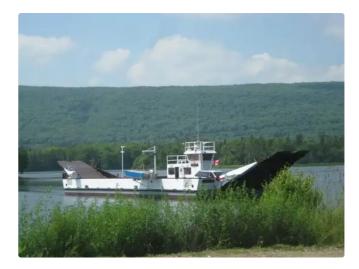

## <sup>id 5985</sup> Barge

87

26

| 1990 | 85' | <u>x 3</u> | 7') | x 5' | <u>Landing</u> | Barge |
|------|-----|------------|-----|------|----------------|-------|
|      |     |            |     |      |                |       |

| - | Ship id             | 5985                                           |   |
|---|---------------------|------------------------------------------------|---|
|   | Category            | Barge                                          |   |
|   | Build Year          | 1990                                           |   |
|   | Price               | \$250,000                                      |   |
|   | Ship added date     | 2022-05-18                                     |   |
|   | Added by            | <u>SnP Team (D. van der Kamp Shipsales BV)</u> |   |
|   | Ship dimension      | IS                                             |   |
|   | Length overall (LOA | 85                                             |   |
|   | Vessel draft, m     |                                                | 5 |
|   |                     |                                                |   |
|   |                     |                                                |   |
|   |                     | 2                                              |   |
|   |                     |                                                |   |