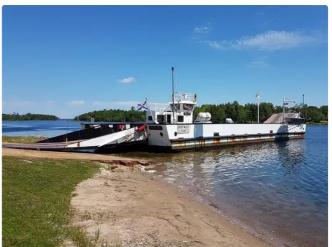

## <sup>id 5985</sup> Barge

87

26

| 1990 | 85' | <u>x 3</u> | 7') | x 5' | <u>Landing</u> | Barge |
|------|-----|------------|-----|------|----------------|-------|
|      |     |            |     |      |                |       |

| - | Ship id             | 5985                                           |   |
|---|---------------------|------------------------------------------------|---|
|   | Category            | Barge                                          |   |
|   | Build Year          | 1990                                           |   |
|   | Price               | \$250,000                                      |   |
|   | Ship added date     | 2022-05-18                                     |   |
|   | Added by            | <u>SnP Team (D. van der Kamp Shipsales BV)</u> |   |
|   | Ship dimension      | IS                                             |   |
|   | Length overall (LOA | 85                                             |   |
|   | Vessel draft, m     |                                                | 5 |
|   |                     |                                                |   |
|   |                     |                                                |   |
|   |                     | 2                                              |   |
|   |                     |                                                |   |