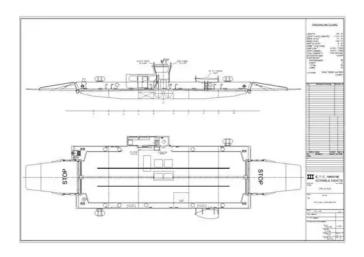

## <sup>id 5985</sup> Barge

87

26

| 1990 | 85' | <u>x 3</u> | 7') | x 5' | <u>Landing</u> | Barge |
|------|-----|------------|-----|------|----------------|-------|
|      |     |            |     |      |                |       |

| - | Ship id             | 5985                                           |   |
|---|---------------------|------------------------------------------------|---|
|   | Category            | Barge                                          |   |
|   | Build Year          | 1990                                           |   |
|   | Price               | \$250,000                                      |   |
|   | Ship added date     | 2022-05-18                                     |   |
|   | Added by            | <u>SnP Team (D. van der Kamp Shipsales BV)</u> |   |
|   | Ship dimension      | IS                                             |   |
|   | Length overall (LOA | 85                                             |   |
|   | Vessel draft, m     |                                                | 5 |
|   |                     |                                                |   |
|   |                     |                                                |   |
|   |                     | 2                                              |   |
|   |                     |                                                |   |