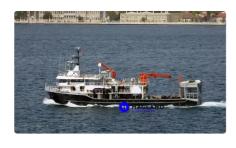

## Purse-seine trawler vessel

## **PURSE SEINER**

| Ship id         | 5986                               |
|-----------------|------------------------------------|
| Category        | <u>Purse-seine trawler vessel</u>  |
| Build Year      | 2014                               |
| Ship added date | 2022-05-19                         |
| Added by        | <u>Jelena Pachmurina (Hagland)</u> |

## Ship dimensions

| Length overall (LOA), m | 49.95 |
|-------------------------|-------|
| Beam, m                 | 15.08 |
| Depth, m                | 3.96  |