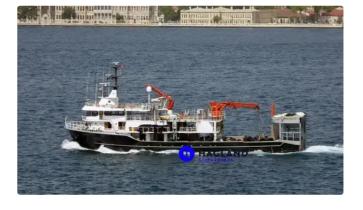

## Purse-seine trawler vessel

## **PURSE SEINER**

| Ship id         | 5986                               |
|-----------------|------------------------------------|
| Category        | <u>Purse-seine trawler vessel</u>  |
| Build Year      | 2014                               |
| Ship added date | 2022-05-19                         |
| Added by        | <u>Jelena Pachmurina (Hagland)</u> |

## Ship dimensions

| Length overall (LOA), m | 49.95 |
|-------------------------|-------|
| Beam, m                 | 15.08 |
| Depth, m                | 3.96  |