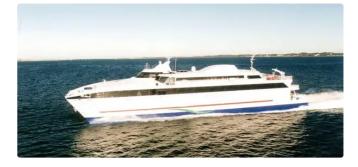

|            | 237' High Speed RoPax Ferry       |                       |     |
|------------|-----------------------------------|-----------------------|-----|
|            | Ship id                           | 5987                  |     |
|            | Category                          | RORO ship             |     |
|            | Class                             | GL                    |     |
|            | Build Year                        | 2000                  |     |
|            | Price                             | €15,000,000           |     |
|            | Ship added date                   | 2022-05-19            |     |
|            | Added by                          | Lager Yacht Brokerage |     |
|            | Ship dimensions                   |                       |     |
|            | Length overall (LOA), m           |                       | 72  |
|            | Vessel draft, m                   |                       | 2.5 |
|            | 1505 Diacola 2 866 KW @1 770      | 22                    |     |
| 4 X MIU 10 | / 595 Diesels , 3,866 KW @1,770 r | pm                    |     |
| 1          |                                   |                       |     |
|            |                                   |                       |     |