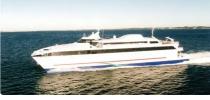

|            | 237' High Speed RoPax Ferry       |                       |     |
|------------|-----------------------------------|-----------------------|-----|
|            | Ship id                           | 5987                  |     |
|            | Category                          | RORO ship             |     |
|            | Class                             | GL                    |     |
|            | Build Year                        | 2000                  |     |
|            | Price                             | €15,000,000           |     |
|            | Ship added date                   | 2022-05-19            |     |
|            | Added by                          | Lager Yacht Brokerage |     |
|            | Ship dimensions                   |                       |     |
|            | Length overall (LOA), m           |                       | 72  |
|            | Vessel draft, m                   |                       | 2.5 |
|            | 1505 Diacola 2 866 KW @1 770      | 22                    |     |
| 4 X MIU 10 | / 595 Diesels , 3,866 KW @1,770 r | pm                    |     |
| 1          |                                   |                       |     |
|            |                                   |                       |     |