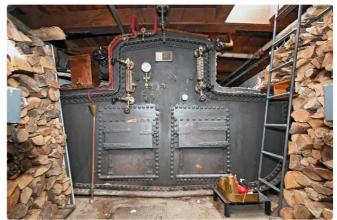

## Paddel steamer Eric Nordevall II

| Ship id         | 5992                   |
|-----------------|------------------------|
| Category        | <u>Ferry vessel</u>    |
| Ship added date | 2022-05-20             |
| Added by        | Shipsforsale Sweden AB |