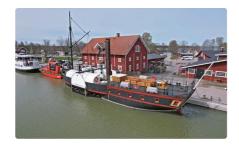

## Paddel steamer Eric Nordevall II

| Ship id         | 5992                   |
|-----------------|------------------------|
| Category        | <u>Ferry vessel</u>    |
| Ship added date | 2022-05-20             |
| Added by        | Shipsforsale Sweden AB |

## Ship dimensions

| Length overall (LOA), m | 29.47 |
|-------------------------|-------|
| Vessel draft, m         | 2.13  |