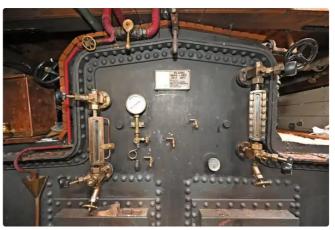

## Paddel steamer Eric Nordevall II

| Ship id         | 5992                   |
|-----------------|------------------------|
| Category        | <u>Ferry vessel</u>    |
| Ship added date | 2022-05-20             |
| Added by        | Shipsforsale Sweden AB |