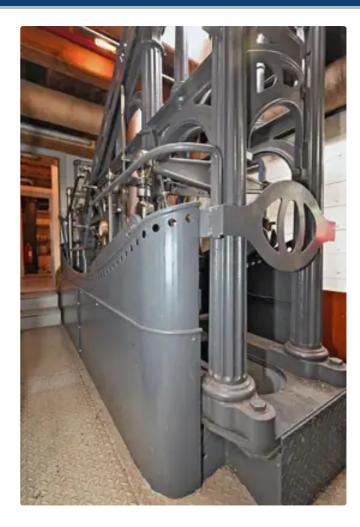

## Paddel steamer Eric Nordevall II

| Ship id         | 5992                   |
|-----------------|------------------------|
| Category        | <u>Ferry vessel</u>    |
| Ship added date | 2022-05-20             |
| Added by        | Shipsforsale Sweden AB |