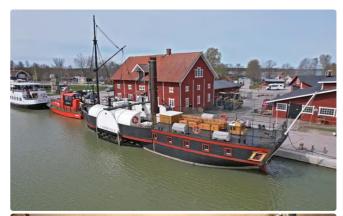

## Paddel steamer Eric Nordevall II

| Ship id         | 5992                   |
|-----------------|------------------------|
| Category        | <u>Ferry vessel</u>    |
| Ship added date | 2022-05-20             |
| Added by        | Shipsforsale Sweden AB |

## Ship dimensions

| Length overall (LOA), m | 29.47 |
|-------------------------|-------|
| Vessel draft, m         | 2.13  |