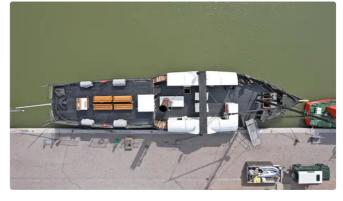

## Paddel steamer Eric Nordevall II

| Ship id         | 5992                   |
|-----------------|------------------------|
| Category        | <u>Ferry vessel</u>    |
| Ship added date | 2022-05-20             |
| Added by        | Shipsforsale Sweden AB |

## Ship dimensions

| Length overall (LOA), m | 29.47 |
|-------------------------|-------|
| Vessel draft, m         | 2.13  |