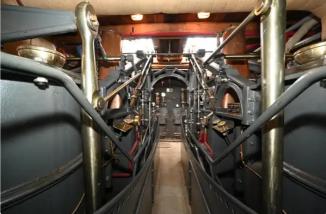

## **Additional Information**

| Main Engine    | n/ships |
|----------------|---------|
| Self-propelled |         |
| Passengers     | 35      |

| Similar ships | Show similar ships           |
|---------------|------------------------------|
| Requests      | Purchasing requests matching |
| e-mail        | Send E-mail                  |