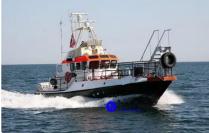

## <sup>id 5994</sup> Supply ship

| Ship id         | 5994                         |
|-----------------|------------------------------|
| Category        | Supply ship                  |
| Build Year      | 1976                         |
| Ship added date | 2022-05-23                   |
| Added by        | Andreas Sonnichsen (Hagland) |

## Ship dimensions

| Length overall (LOA), m | 14.54 |
|-------------------------|-------|
| Beam, m                 | 4.16  |

## Additional Information

| Main Engine    | , 300 BHP at 2500 rpm |
|----------------|-----------------------|
| Self-propelled |                       |
| Crew           | 202                   |
| Passengers     | 9                     |
|                |                       |