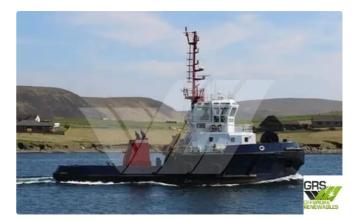

## Towboat

## 32m / 52ts BP Tug for Sale / #1038302

| Ship id         | 6003                    |
|-----------------|-------------------------|
| Category        | Towboat                 |
| Build Year      | 1990                    |
| Flag            | Gambia                  |
| Price           | £750,000                |
| Ship added date | 2022-05-25              |
| Added by        | GRS.OFFSHORE RENEWABLES |

## Measured weight

DWT 292

| Ship dimensions         |  |  |
|-------------------------|--|--|
| Length overall (LOA), m |  |  |

| Length overall (LOA), m | 32.1 |
|-------------------------|------|
| Vessel draft, m         | 4.78 |