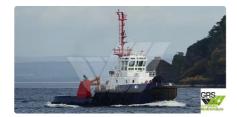

## Towboat

## 32m / 52ts BP Tug for Sale / #1038302

| Ship id         | 6003                    |
|-----------------|-------------------------|
| Category        | Towboat                 |
| Build Year      | 1990                    |
| Flag            | Gambia                  |
| Price           | £750,000                |
| Ship added date | 2022-05-25              |
| Added by        | GRS.OFFSHORE RENEWABLES |

## Measured weight

DWT 292

| Ship dimensions         |  |  |
|-------------------------|--|--|
| Length overall (LOA), m |  |  |

| Length overall (LOA), m | 32.1 |
|-------------------------|------|
| Vessel draft, m         | 4.78 |