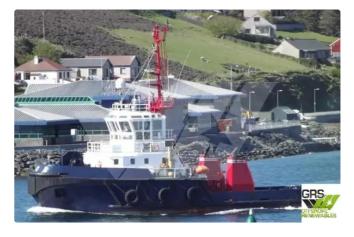

## Towboat

## 32m / 52ts BP Tug for Sale / #1038302

| Ship id         | 6003                    |
|-----------------|-------------------------|
| Category        | Towboat                 |
| Build Year      | 1990                    |
| Flag            | Gambia                  |
| Price           | £750,000                |
| Ship added date | 2022-05-25              |
| Added by        | GRS.OFFSHORE RENEWABLES |

## Measured weight

DWT 292

| Ship dimensions         |  |  |
|-------------------------|--|--|
| Length overall (LOA), m |  |  |

| Length overall (LOA), m | 32.1 |
|-------------------------|------|
| Vessel draft, m         | 4.78 |