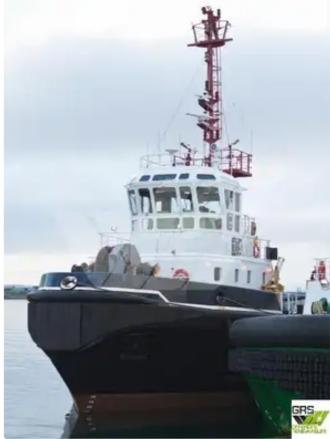

## Towboat

## 32m / 52ts BP Tug for Sale / #1038302

| Ship id         | 6003                    |
|-----------------|-------------------------|
| Category        | Towboat                 |
| Build Year      | 1990                    |
| Flag            | Gambia                  |
| Price           | £750,000                |
| Ship added date | 2022-05-25              |
| Added by        | GRS.OFFSHORE RENEWABLES |

## Measured weight

DWT 292

| Ship dimensions         |  |  |
|-------------------------|--|--|
| Length overall (LOA), m |  |  |

| Length overall (LOA), m | 32.1 |
|-------------------------|------|
| Vessel draft, m         | 4.78 |