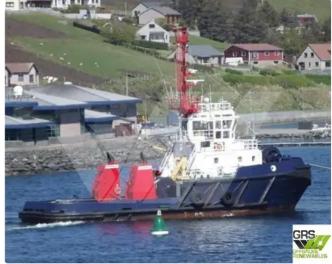

## Towboat

## 32m / 52ts BP Tug for Sale / #1038302

| Ship id         | 6003                    |
|-----------------|-------------------------|
| Category        | Towboat                 |
| Build Year      | 1990                    |
| Flag            | Gambia                  |
| Price           | £750,000                |
| Ship added date | 2022-05-25              |
| Added by        | GRS.OFFSHORE RENEWABLES |

## Measured weight

DWT 292

| Ship dimensions         |  |  |
|-------------------------|--|--|
| Length overall (LOA), m |  |  |

| Length overall (LOA), m | 32.1 |
|-------------------------|------|
| Vessel draft, m         | 4.78 |