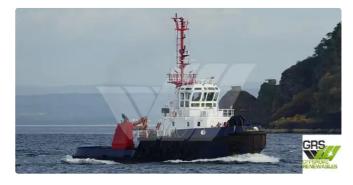

## Towboat

## 32m / 52ts BP Tug for Sale / #1038302

| Ship id         | 6003                    |
|-----------------|-------------------------|
| Category        | Towboat                 |
| Build Year      | 1990                    |
| Flag            | Gambia                  |
| Price           | £750,000                |
| Ship added date | 2022-05-25              |
| Added by        | GRS.OFFSHORE RENEWABLES |

## Measured weight

DWT 292

| Ship dimensions         |  |  |
|-------------------------|--|--|
| Length overall (LOA), m |  |  |

| Length overall (LOA), m | 32.1 |
|-------------------------|------|
| Vessel draft, m         | 4.78 |