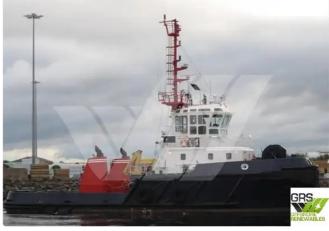

## Towboat

## 32m / 52ts BP Tug for Sale / #1038302

| Ship id         | 6003                    |
|-----------------|-------------------------|
| Category        | Towboat                 |
| Build Year      | 1990                    |
| Flag            | Gambia                  |
| Price           | £750,000                |
| Ship added date | 2022-05-25              |
| Added by        | GRS.OFFSHORE RENEWABLES |

## Measured weight

DWT 292

| Ship dimensions         |  |  |
|-------------------------|--|--|
| Length overall (LOA), m |  |  |

| Length overall (LOA), m | 32.1 |
|-------------------------|------|
| Vessel draft, m         | 4.78 |