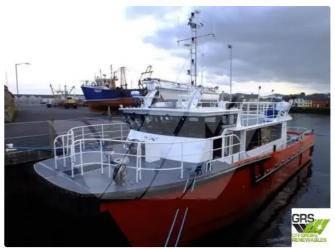

# wind farm vessel

# 20m / 12 pax Crew Transfer Vessel for Sale / #1078406

| Ship id         | 6004                    |
|-----------------|-------------------------|
| Category        | wind farm vessel        |
| Build Year      | 2011                    |
| Flag            | Gambia                  |
| Price           | €500,000                |
| Ship added date | 2022-05-25              |
| Added by        | GRS.OFFSHORE RENEWABLES |

# Ship dimensions

| Length overall (LOA), m | 20  |
|-------------------------|-----|
| Vessel draft, m         | 1.7 |