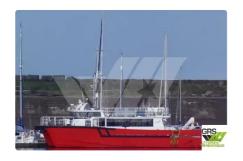

# wind farm vessel

# 20m / 12 pax Crew Transfer Vessel for Sale / #1078406

| Ship id         | 6004                    |
|-----------------|-------------------------|
| Category        | wind farm vessel        |
| Build Year      | 2011                    |
| Flag            | Gambia                  |
| Price           | €500,000                |
| Ship added date | 2022-05-25              |
| Added by        | GRS.OFFSHORE RENEWABLES |

# Ship dimensions

| Length overall (LOA), m | 20  |
|-------------------------|-----|
| Vessel draft, m         | 1.7 |