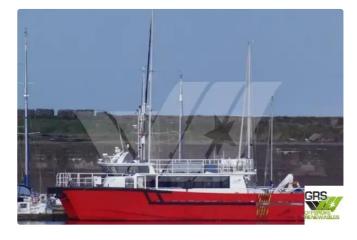

# wind farm vessel

# 20m / 12 pax Crew Transfer Vessel for Sale / #1078406

| Ship id         | 6004                    |
|-----------------|-------------------------|
| Category        | wind farm vessel        |
| Build Year      | 2011                    |
| Flag            | Gambia                  |
| Price           | €500,000                |
| Ship added date | 2022-05-25              |
| Added by        | GRS.OFFSHORE RENEWABLES |

# Ship dimensions

| Length overall (LOA), m | 20  |
|-------------------------|-----|
| Vessel draft, m         | 1.7 |