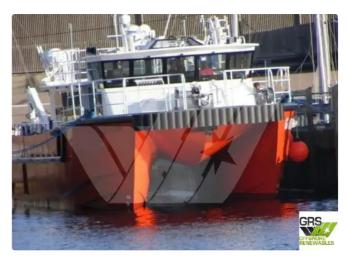

# wind farm vessel

# 20m / 12 pax Crew Transfer Vessel for Sale / #1078406

| Ship id         | 6004                    |
|-----------------|-------------------------|
| Category        | wind farm vessel        |
| Build Year      | 2011                    |
| Flag            | Gambia                  |
| Price           | €500,000                |
| Ship added date | 2022-05-25              |
| Added by        | GRS.OFFSHORE RENEWABLES |

# Ship dimensions

| Length overall (LOA), m | 20  |
|-------------------------|-----|
| Vessel draft, m         | 1.7 |