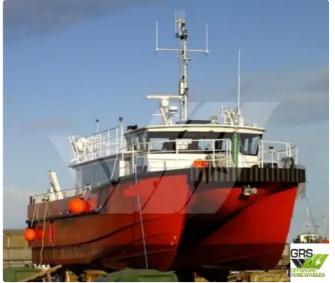

# wind farm vessel

# 20m / 12 pax Crew Transfer Vessel for Sale / #1078406

| Ship id         | 6004                    |
|-----------------|-------------------------|
| Category        | wind farm vessel        |
| Build Year      | 2011                    |
| Flag            | Gambia                  |
| Price           | €500,000                |
| Ship added date | 2022-05-25              |
| Added by        | GRS.OFFSHORE RENEWABLES |

# Ship dimensions

| Length overall (LOA), m | 20  |
|-------------------------|-----|
| Vessel draft, m         | 1.7 |