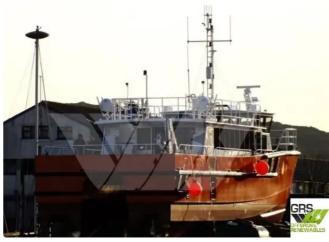

# wind farm vessel

# 20m / 12 pax Crew Transfer Vessel for Sale / #1078406

| Ship id         | 6004                    |
|-----------------|-------------------------|
| Category        | wind farm vessel        |
| Build Year      | 2011                    |
| Flag            | Gambia                  |
| Price           | €500,000                |
| Ship added date | 2022-05-25              |
| Added by        | GRS.OFFSHORE RENEWABLES |

# Ship dimensions

| Length overall (LOA), m | 20  |
|-------------------------|-----|
| Vessel draft, m         | 1.7 |