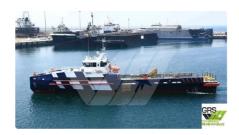

## Fast Supply Vessel (FSV)

## 45m Offshore Support & Construction Vessel for Sale / #1089559

| Ship id         | 6006                     |
|-----------------|--------------------------|
| Category        | Fast Supply Vessel (FSV) |
| Build Year      | 2015                     |
| Flag            | Panama                   |
| Price           | \$4,250,000              |
| Ship added date | 2022-05-25               |
| Added by        | GRS.OFFSHORE RENEWABLES  |

## Measured weight

DWT 140

| Ship dimensions         |     |
|-------------------------|-----|
| Length overall (LOA), m | 45  |
| Vessel draft, m         | 2.1 |