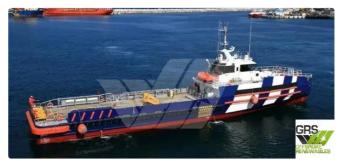

## Fast Supply Vessel (FSV)

## 45m Offshore Support & Construction Vessel for Sale / #1089559

| Ship id         | 6006                     |
|-----------------|--------------------------|
| Category        | Fast Supply Vessel (FSV) |
| Build Year      | 2015                     |
| Flag            | Panama                   |
| Price           | \$4,250,000              |
| Ship added date | 2022-05-25               |
| Added by        | GRS.OFFSHORE RENEWABLES  |

## Measured weight

DWT 140

| Ship dimensions         |     |
|-------------------------|-----|
| Length overall (LOA), m | 45  |
| Vessel draft, m         | 2.1 |