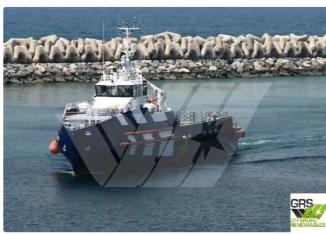

## Fast Supply Vessel (FSV)

## 45m Offshore Support & Construction Vessel for Sale / #1089559

| Ship id         | 6006                     |
|-----------------|--------------------------|
| Category        | Fast Supply Vessel (FSV) |
| Build Year      | 2015                     |
| Flag            | Panama                   |
| Price           | \$4,250,000              |
| Ship added date | 2022-05-25               |
| Added by        | GRS.OFFSHORE RENEWABLES  |

## Measured weight

DWT 140

| Ship dimensions         |     |
|-------------------------|-----|
| Length overall (LOA), m | 45  |
| Vessel draft, m         | 2.1 |