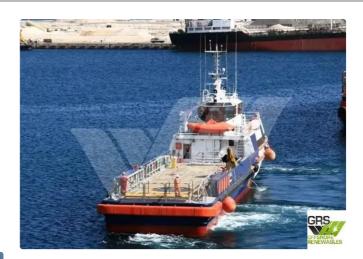

## Fast Supply Vessel (FSV)

## 45m Offshore Support & Construction Vessel for Sale / #1089559

| Ship id         | 6006                     |
|-----------------|--------------------------|
| Category        | Fast Supply Vessel (FSV) |
| Build Year      | 2015                     |
| Flag            | Panama                   |
| Price           | \$4,250,000              |
| Ship added date | 2022-05-25               |
| Added by        | GRS.OFFSHORE RENEWABLES  |

## Measured weight

DWT 140

| Ship dimensions         |     |
|-------------------------|-----|
| Length overall (LOA), m | 45  |
| Vessel draft, m         | 2.1 |