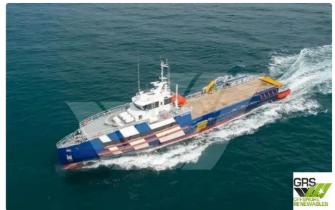

## Fast Supply Vessel (FSV)

## 45m Offshore Support & Construction Vessel for Sale / #1089559

| Ship id         | 6006                     |
|-----------------|--------------------------|
| Category        | Fast Supply Vessel (FSV) |
| Build Year      | 2015                     |
| Flag            | Panama                   |
| Price           | \$4,250,000              |
| Ship added date | 2022-05-25               |
| Added by        | GRS.OFFSHORE RENEWABLES  |

## Measured weight

DWT 140

| Ship dimensions         |     |
|-------------------------|-----|
| Length overall (LOA), m | 45  |
| Vessel draft, m         | 2.1 |