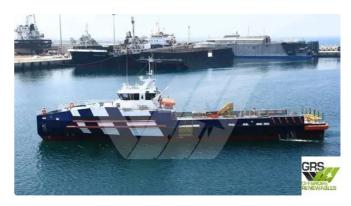

## Fast Supply Vessel (FSV)

## 45m Offshore Support & Construction Vessel for Sale / #1089559

| Ship id         | 6006                     |
|-----------------|--------------------------|
| Category        | Fast Supply Vessel (FSV) |
| Build Year      | 2015                     |
| Flag            | Panama                   |
| Price           | \$4,250,000              |
| Ship added date | 2022-05-25               |
| Added by        | GRS.OFFSHORE RENEWABLES  |

## Measured weight

DWT 140

| Ship dimensions         |     |
|-------------------------|-----|
| Length overall (LOA), m | 45  |
| Vessel draft, m         | 2.1 |