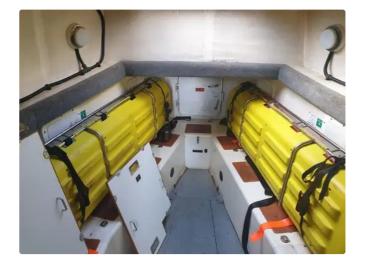

### Halmatic 11.5m cabin rib for sale

| Ship id         | 6015                  |
|-----------------|-----------------------|
| Category        | Rigid inflatable boat |
| Build Year      | 2000                  |
| Price           | £75,000               |
| Ship added date | 2022-05-24            |
| Added by        | <u>Workboatsales</u>  |