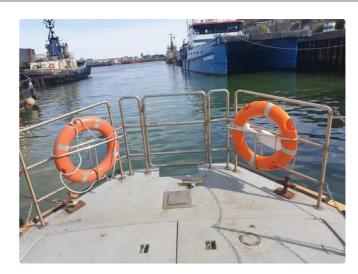

### Halmatic 11.5m cabin rib for sale

| Ship id         | 6015                  |
|-----------------|-----------------------|
| Category        | Rigid inflatable boat |
| Build Year      | 2000                  |
| Price           | £75,000               |
| Ship added date | 2022-05-24            |
| Added by        | <u>Workboatsales</u>  |