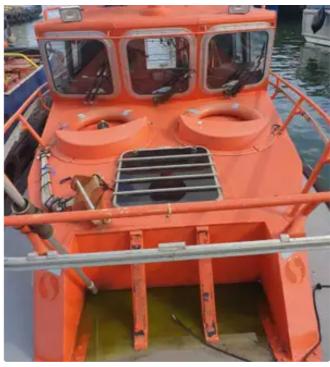

### Halmatic 11.5m cabin rib for sale

| Ship id         | 6015                  |
|-----------------|-----------------------|
| Category        | Rigid inflatable boat |
| Build Year      | 2000                  |
| Price           | £75,000               |
| Ship added date | 2022-05-24            |
| Added by        | <u>Workboatsales</u>  |