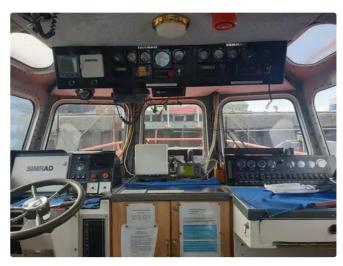

### Halmatic 11.5m cabin rib for sale

| Ship id         | 6015                  |
|-----------------|-----------------------|
| Category        | Rigid inflatable boat |
| Build Year      | 2000                  |
| Price           | £75,000               |
| Ship added date | 2022-05-24            |
| Added by        | <u>Workboatsales</u>  |