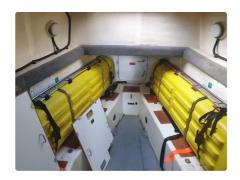

### Halmatic 11.5m cabin rib for sale

| Ship id         | 6015                  |
|-----------------|-----------------------|
| Category        | Rigid inflatable boat |
| Build Year      | 2000                  |
| Price           | £75,000               |
| Ship added date | 2022-05-24            |
| Added by        | <u>Workboatsales</u>  |