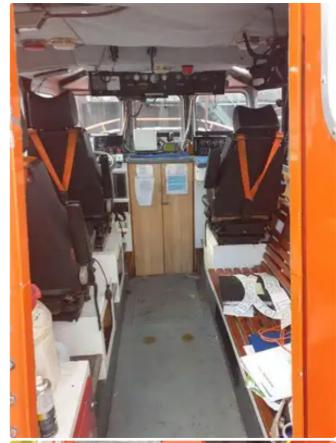

### Halmatic 11.5m cabin rib for sale

| Ship id         | 6015                  |
|-----------------|-----------------------|
| Category        | Rigid inflatable boat |
| Build Year      | 2000                  |
| Price           | £75,000               |
| Ship added date | 2022-05-24            |
| Added by        | <u>Workboatsales</u>  |