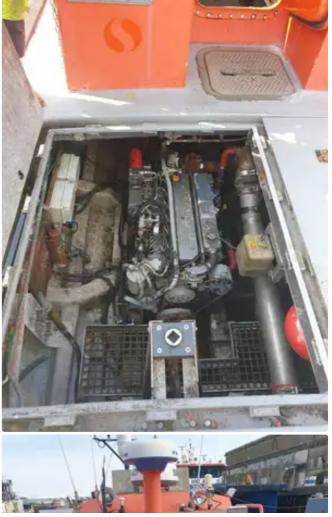

### Halmatic 11.5m cabin rib for sale

| Ship id         | 6015                  |
|-----------------|-----------------------|
| Category        | Rigid inflatable boat |
| Build Year      | 2000                  |
| Price           | £75,000               |
| Ship added date | 2022-05-24            |
| Added by        | <u>Workboatsales</u>  |