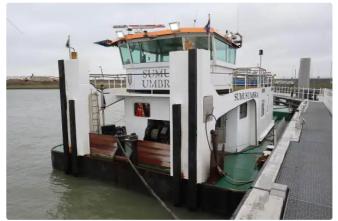

## Towboat

## Push-tug boat, Multicat, reb. 2021

| Ship id         | 6016                        |
|-----------------|-----------------------------|
| Category        | Towboat                     |
| Build Year      | 1964                        |
| Price           | €935,000                    |
| Ship added date | 2022-05-24                  |
| Added by        | <u>Multiships Brokerage</u> |