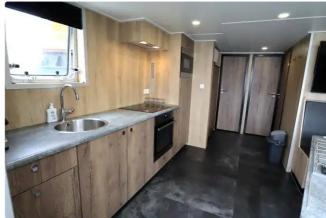

id 6016

## Towboat





## Push-tug boat, Multicat, reb. 2021

| Ship id         | 6016                        |
|-----------------|-----------------------------|
| Category        | Towboat                     |
| Build Year      | 1964                        |
| Price           | €935,000                    |
| Ship added date | 2022-05-24                  |
| Added by        | <u>Multiships Brokerage</u> |

## Ship dimensions

| Length overall (LOA), m | 18.9 |
|-------------------------|------|
| Vessel draft, m         | 1.89 |

## **Additional Information**

Self-propelled

| Similar ships | Show similar ships           |
|---------------|------------------------------|
| Requests      | Purchasing requests matching |
| e-mail        | Send E-mail                  |









web-site: <u>ships.trade</u> phone: +380934480633 e-mail: <u>info@ships.trade</u>