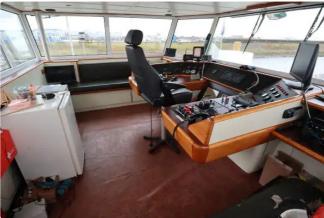

## Towboat

## Push-tug boat, Multicat, reb. 2021

| Ship id         | 6016                        |
|-----------------|-----------------------------|
| Category        | Towboat                     |
| Build Year      | 1964                        |
| Price           | €935,000                    |
| Ship added date | 2022-05-24                  |
| Added by        | <u>Multiships Brokerage</u> |