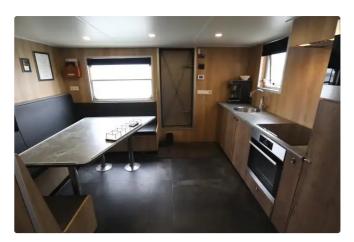

| 6016                        |
|-----------------|-----------------------------|
| Category        | Towboat                     |
| Build Year      | 1964                        |
| Price           | €935,000                    |
| Ship added date | 2022-05-24                  |
| Added by        | <u>Multiships Brokerage</u> |

## Ship dimensions

| Length overall (LOA), m | 18.9 |
|-------------------------|------|
| Vessel draft, m         | 1.89 |

## **Additional Information**

Self-propelled

| Similar ships | Show similar ships           |
|---------------|------------------------------|
| Requests      | Purchasing requests matching |
| e-mail        | Send E-mail                  |









web-site: <u>ships.trade</u> phone: +380934480633 e-mail: <u>info@ships.trade</u>