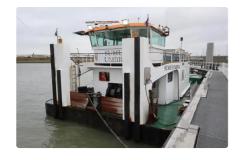

## Towboat

## Push-tug boat, Multicat, reb. 2021

| Ship id         | 6016                        |
|-----------------|-----------------------------|
| Category        | Towboat                     |
| Build Year      | 1964                        |
| Price           | €935,000                    |
| Ship added date | 2022-05-24                  |
| Added by        | <u>Multiships Brokerage</u> |