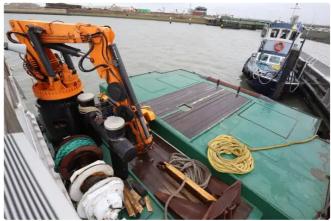

## Towboat

## Push-tug boat, Multicat, reb. 2021

| Ship id         | 6016                        |
|-----------------|-----------------------------|
| Category        | Towboat                     |
| Build Year      | 1964                        |
| Price           | €935,000                    |
| Ship added date | 2022-05-24                  |
| Added by        | <u>Multiships Brokerage</u> |