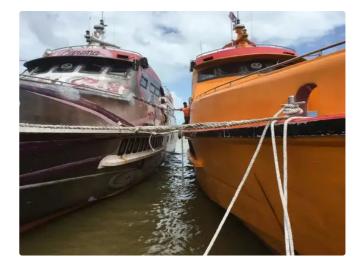

# Ferry vessel

### 23mtr 168p Ferries

| <del></del>     |                   |
|-----------------|-------------------|
| Ship id         | 6017              |
| Category        | Ferry vessel      |
| Build Year      | 2010              |
| Price           | \$350,000         |
| Ship added date | 2022-05-23        |
| Added by        | Global Work Boats |