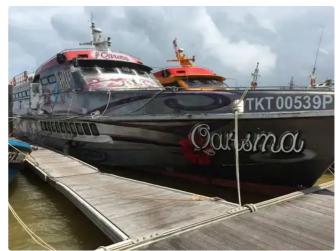

# Ferry vessel

### 23mtr 168p Ferries

| <del></del>     |                   |
|-----------------|-------------------|
| Ship id         | 6017              |
| Category        | Ferry vessel      |
| Build Year      | 2010              |
| Price           | \$350,000         |
| Ship added date | 2022-05-23        |
| Added by        | Global Work Boats |