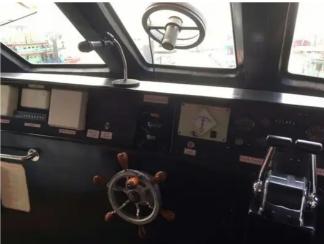

# Ferry vessel

### 23mtr 168p Ferries

| <del></del>     |                   |
|-----------------|-------------------|
| Ship id         | 6017              |
| Category        | Ferry vessel      |
| Build Year      | 2010              |
| Price           | \$350,000         |
| Ship added date | 2022-05-23        |
| Added by        | Global Work Boats |