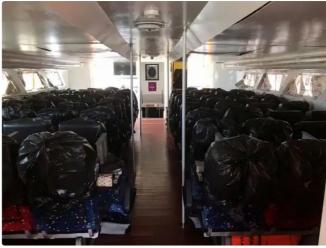

# Ferry vessel

### 23mtr 168p Ferries

| <del></del>     |                   |
|-----------------|-------------------|
| Ship id         | 6017              |
| Category        | Ferry vessel      |
| Build Year      | 2010              |
| Price           | \$350,000         |
| Ship added date | 2022-05-23        |
| Added by        | Global Work Boats |

## Self-propelled

Decks 1

| Similar ships | Show similar ships                  |
|---------------|-------------------------------------|
| Requests      | <u>Purchasing requests matching</u> |
| e-mail        | Send E-mail                         |