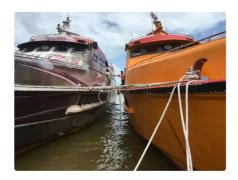

# Ferry vessel

### 23mtr 168p Ferries

| <del></del>     |                   |
|-----------------|-------------------|
| Ship id         | 6017              |
| Category        | Ferry vessel      |
| Build Year      | 2010              |
| Price           | \$350,000         |
| Ship added date | 2022-05-23        |
| Added by        | Global Work Boats |