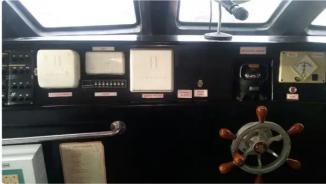

# Ferry vessel

### 23mtr 168p Ferries

| <del></del>     |                   |
|-----------------|-------------------|
| Ship id         | 6017              |
| Category        | Ferry vessel      |
| Build Year      | 2010              |
| Price           | \$350,000         |
| Ship added date | 2022-05-23        |
| Added by        | Global Work Boats |