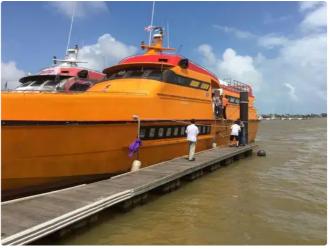

# Ferry vessel

### 23mtr 168p Ferries

| <del></del>     |                   |
|-----------------|-------------------|
| Ship id         | 6017              |
| Category        | Ferry vessel      |
| Build Year      | 2010              |
| Price           | \$350,000         |
| Ship added date | 2022-05-23        |
| Added by        | Global Work Boats |