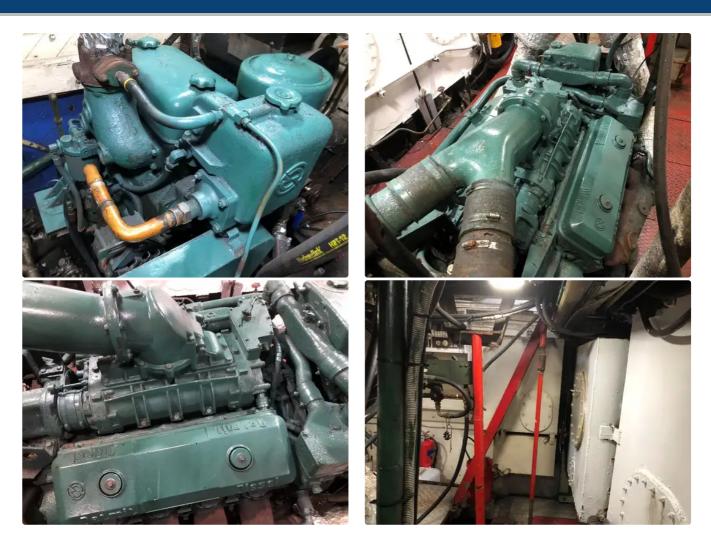

## Additional Information

| Main Engine    | is 8V 71 GM 230hp at 1800RPM |  |
|----------------|------------------------------|--|
| Self-propelled |                              |  |
| Decks          | 1                            |  |
|                |                              |  |
| Similar ships  | Show similar ships           |  |
| Requests       | Purchasing requests matching |  |
| e-mail         | Send E-mail                  |  |