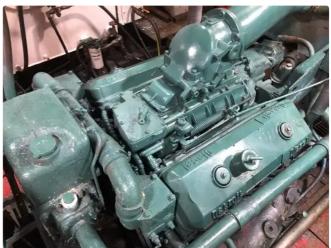

## Additional Information

| Main Engine    | is 8V 71 GM 230hp at 1800RPM |  |
|----------------|------------------------------|--|
| Self-propelled |                              |  |
| Decks          | 1                            |  |
|                |                              |  |
| Similar ships  | Show similar ships           |  |
| Requests       | Purchasing requests matching |  |
| e-mail         | Send E-mail                  |  |