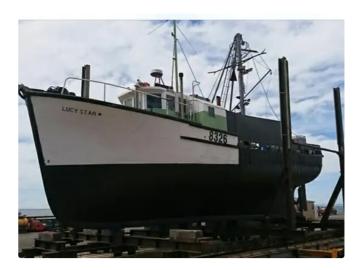

<sup>id 6022</sup> Dredger

| Island Trader/Fishfar | m Workhorse/Brill | iant Liveaboard/Fishing |  |
|-----------------------|-------------------|-------------------------|--|
| Ship id               | 6022              |                         |  |
| Category              | <u>Dredger</u>    |                         |  |
| Build Year            | 1956              |                         |  |
| Price                 | \$175,000         |                         |  |
| Ship added date       | 2022-05-30        |                         |  |
| Added by              | MARINE INT        | ERNATIONAL SENEGAL      |  |
|                       |                   |                         |  |
|                       |                   |                         |  |
|                       | 20.68             |                         |  |
|                       | 3.4               |                         |  |
|                       |                   |                         |  |
| 3V 71 GM 230hp at 18  | BOORPM            |                         |  |
|                       |                   |                         |  |

## Ship dimensions

| Length overall (LOA), m | 20.68 |
|-------------------------|-------|
| Vessel draft, m         | 3.4   |