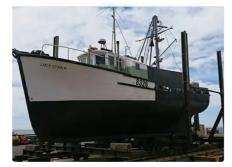

<sup>id 6022</sup> Dredger

| Island Trader/Fishfar | m Workhorse/Brill | iant Liveaboard/Fishing |  |
|-----------------------|-------------------|-------------------------|--|
| Ship id               | 6022              |                         |  |
| Category              | <u>Dredger</u>    |                         |  |
| Build Year            | 1956              |                         |  |
| Price                 | \$175,000         |                         |  |
| Ship added date       | 2022-05-30        |                         |  |
| Added by              | MARINE INT        | ERNATIONAL SENEGAL      |  |
|                       |                   |                         |  |
|                       |                   |                         |  |
|                       | 20.68             |                         |  |
|                       | 3.4               |                         |  |
|                       |                   |                         |  |
| 3V 71 GM 230hp at 18  | BOORPM            |                         |  |
|                       |                   |                         |  |