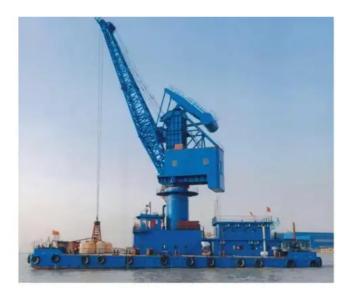

## 50.8m Crane Barge

| <del></del>     |                       |
|-----------------|-----------------------|
| Ship id         | 6024                  |
| Category        | <u>Barge</u>          |
| Build Year      | 2020                  |
| Price           | \$3,200,000           |
| Ship added date | 2022-05-30            |
| Added by        | <u>Vlad (Varamar)</u> |

## Ship dimensions

| Length overall (LOA), m | 50.8  |
|-------------------------|-------|
| Depth, m                | 3.6   |
| Vessel draft, m         | 1.414 |

## Additional Information

| Main Engine    | 1000hp + 1000hp |
|----------------|-----------------|
| Self-propelled |                 |

| Similar ships | Show similar ships           |
|---------------|------------------------------|
| Requests      | Purchasing requests matching |
| e-mail        | Send E-mail                  |