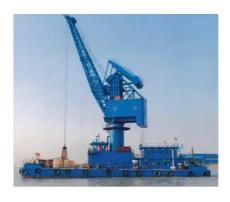

## 50.8m Crane Barge

| <del></del>     |                       |
|-----------------|-----------------------|
| Ship id         | 6024                  |
| Category        | <u>Barge</u>          |
| Build Year      | 2020                  |
| Price           | \$3,200,000           |
| Ship added date | 2022-05-30            |
| Added by        | <u>Vlad (Varamar)</u> |

## Ship dimensions

| Length overall (LOA), m | 50.8  |
|-------------------------|-------|
| Depth, m                | 3.6   |
| Vessel draft, m         | 1.414 |

## Additional Information

| Main Engine    | 1000hp + 1000hp |
|----------------|-----------------|
| Self-propelled |                 |

| Similar ships | Show similar ships           |
|---------------|------------------------------|
| Requests      | Purchasing requests matching |
| e-mail        | Send E-mail                  |