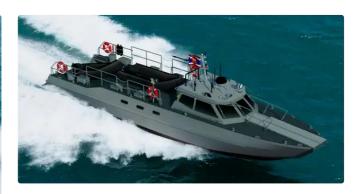

## NEW BUILD - 18m-S Fast Assault Boat

| Ship id         | 6025            |
|-----------------|-----------------|
| Category        | Patrol boat     |
| Ship added date | 2022-05-30      |
| Added by        | <u>SeaBoats</u> |

## Ship dimensions

| Length overall (LOA), m | 18  |
|-------------------------|-----|
| Vessel draft, m         | 8.0 |