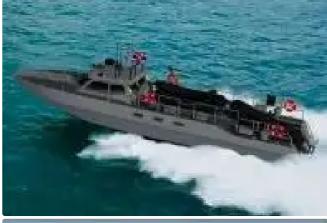

## NEW BUILD - 18m-S Fast Assault Boat

| Ship id         | 6025            |
|-----------------|-----------------|
| Category        | Patrol boat     |
| Ship added date | 2022-05-30      |
| Added by        | <u>SeaBoats</u> |

## Ship dimensions

| Length overall (LOA), m | 18  |
|-------------------------|-----|
| Vessel draft, m         | 8.0 |