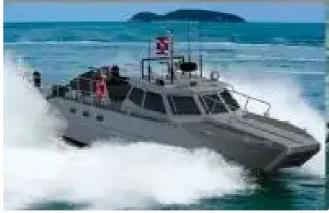

## NEW BUILD - 18m-S Fast Assault Boat

| Ship id         | 6025            |
|-----------------|-----------------|
| Category        | Patrol boat     |
| Ship added date | 2022-05-30      |
| Added by        | <u>SeaBoats</u> |

## Ship dimensions

| Length overall (LOA), m | 18  |
|-------------------------|-----|
| Vessel draft, m         | 8.0 |