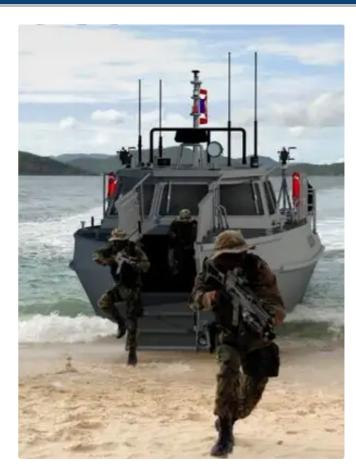

## NEW BUILD - 18m-S Fast Assault Boat

| Ship id         | 6025            |
|-----------------|-----------------|
| Category        | Patrol boat     |
| Ship added date | 2022-05-30      |
| Added by        | <u>SeaBoats</u> |

## Ship dimensions

| Length overall (LOA), m | 18  |
|-------------------------|-----|
| Vessel draft, m         | 8.0 |