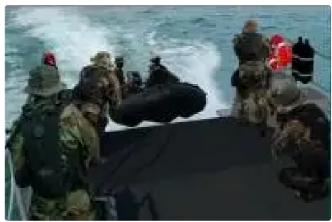

## NEW BUILD - 18m-S Fast Assault Boat

| Ship id         | 6025            |
|-----------------|-----------------|
| Category        | Patrol boat     |
| Ship added date | 2022-05-30      |
| Added by        | <u>SeaBoats</u> |

## Ship dimensions

| Length overall (LOA), m | 18  |
|-------------------------|-----|
| Vessel draft, m         | 8.0 |