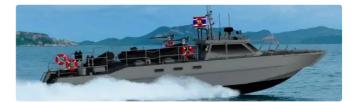

## NEW BUILD - 18m-S Fast Assault Boat

| Ship id         | 6025            |
|-----------------|-----------------|
| Category        | Patrol boat     |
| Ship added date | 2022-05-30      |
| Added by        | <u>SeaBoats</u> |

## Ship dimensions

| Length overall (LOA), m | 18  |
|-------------------------|-----|
| Vessel draft, m         | 8.0 |