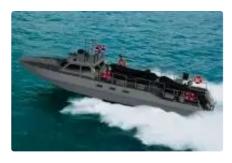

## NEW BUILD - 18m-S Fast Assault Boat

| Ship id         | 6025            |
|-----------------|-----------------|
| Category        | Patrol boat     |
| Ship added date | 2022-05-30      |
| Added by        | <u>SeaBoats</u> |

## Ship dimensions

| Length overall (LOA), m | 18  |
|-------------------------|-----|
| Vessel draft, m         | 8.0 |