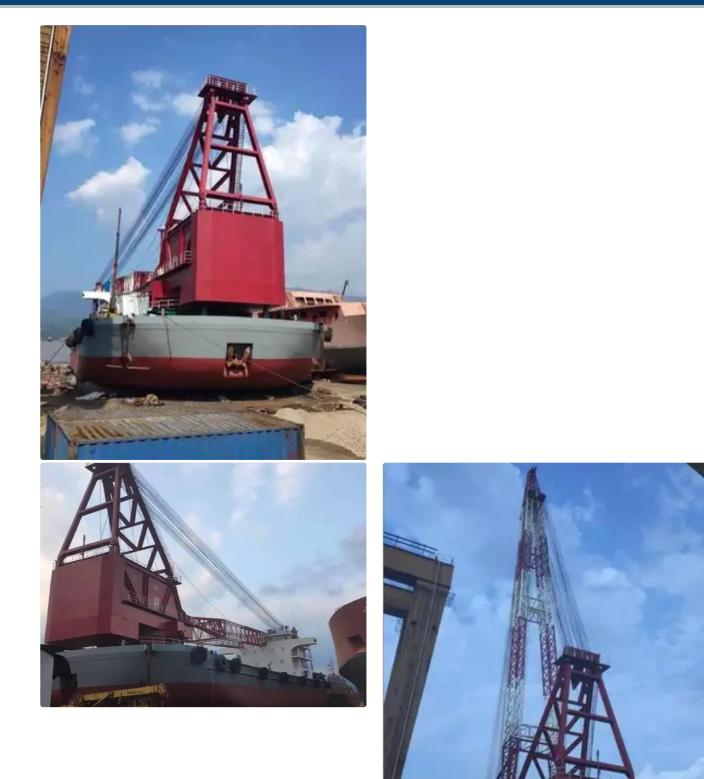

#### 500T Crane Barge

| <u>Soor cruite Burge</u> |                 |
|--------------------------|-----------------|
| Ship id                  | 6029            |
| Category                 | <u>Barge</u>    |
| Build Year               | 2021            |
| Price                    | \$7,600,000     |
| Ship added date          | 2022-05-27      |
| Added by                 | <u>SeaBoats</u> |
|                          |                 |

#### Ship dimensions

| Length overall (LOA), m | 78   |
|-------------------------|------|
| Depth, m                | 4.9  |
| Vessel draft, m         | 2.45 |