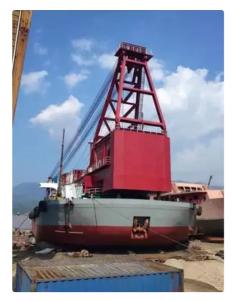

#### 500T Crane Barge

| <u>Soor cruite Burge</u> |                 |
|--------------------------|-----------------|
| Ship id                  | 6029            |
| Category                 | <u>Barge</u>    |
| Build Year               | 2021            |
| Price                    | \$7,600,000     |
| Ship added date          | 2022-05-27      |
| Added by                 | <u>SeaBoats</u> |
|                          |                 |

#### Ship dimensions

| Length overall (LOA), m | 78   |
|-------------------------|------|
| Depth, m                | 4.9  |
| Vessel draft, m         | 2.45 |