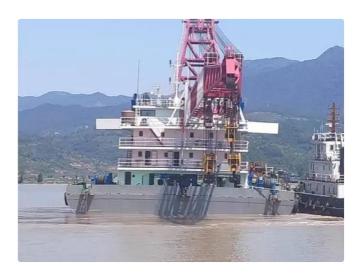

#### 500T Crane Barge

| <u>Soor cruite Burge</u> |                 |
|--------------------------|-----------------|
| Ship id                  | 6029            |
| Category                 | <u>Barge</u>    |
| Build Year               | 2021            |
| Price                    | \$7,600,000     |
| Ship added date          | 2022-05-27      |
| Added by                 | <u>SeaBoats</u> |
|                          |                 |

#### Ship dimensions

| Length overall (LOA), m | 78   |
|-------------------------|------|
| Depth, m                | 4.9  |
| Vessel draft, m         | 2.45 |