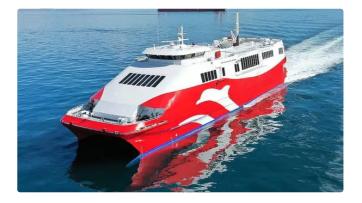

## <sup>id 6030</sup> RoPax ship

135

2274 682

| Ship id                 | 6030                  |      |
|-------------------------|-----------------------|------|
| Category                | <u>RoPax ship</u>     |      |
| Class                   | GL                    |      |
| Build Year              | 1999                  |      |
| Flag                    | Cyprus                |      |
| Price                   | \$8,800,000           |      |
| Ship added date         | 2022-05-27            |      |
| Added by                | Lager Yacht Brokerage |      |
| Ship dimensions         |                       |      |
| Length overall (LOA), m |                       | 60   |
| Vessel draft, m         |                       | 2.79 |