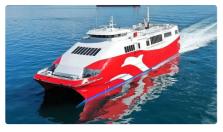

## <sup>id 6030</sup> RoPax ship

135

2274 682

| Ship id                 | 6030                  |      |
|-------------------------|-----------------------|------|
| Category                | <u>RoPax ship</u>     |      |
| Class                   | GL                    |      |
| Build Year              | 1999                  |      |
| Flag                    | Cyprus                |      |
| Price                   | \$8,800,000           |      |
| Ship added date         | 2022-05-27            |      |
| Added by                | Lager Yacht Brokerage |      |
| Ship dimensions         |                       |      |
| Length overall (LOA), m |                       | 60   |
| Vessel draft, m         |                       | 2.79 |