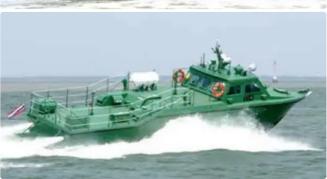

## Patrol boat

## NEW BUILD - 16m Fast Assault Boat

| Ship id         | 6032            |
|-----------------|-----------------|
| Category        | Patrol boat     |
| Ship added date | 2022-05-27      |
| Added by        | <u>SeaBoats</u> |

## Ship dimensions

| Length overall (LOA), m | 16  |
|-------------------------|-----|
| Vessel draft, m         | 0.9 |