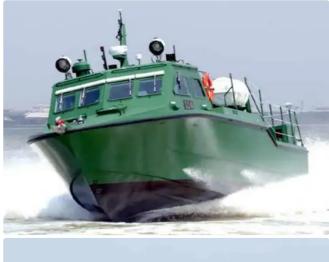

## Patrol boat

## NEW BUILD - 16m Fast Assault Boat

| Ship id         | 6032            |
|-----------------|-----------------|
| Category        | Patrol boat     |
| Ship added date | 2022-05-27      |
| Added by        | <u>SeaBoats</u> |

## Ship dimensions

| Length overall (LOA), m | 16  |
|-------------------------|-----|
| Vessel draft, m         | 0.9 |