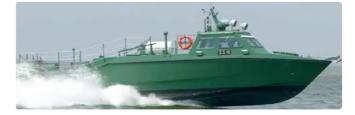

## Patrol boat

## NEW BUILD - 16m Fast Assault Boat

| Ship id         | 6032            |
|-----------------|-----------------|
| Category        | Patrol boat     |
| Ship added date | 2022-05-27      |
| Added by        | <u>SeaBoats</u> |

## Ship dimensions

| Length overall (LOA), m | 16  |
|-------------------------|-----|
| Vessel draft, m         | 0.9 |