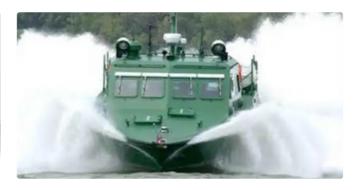

## Patrol boat

## NEW BUILD - 16m Fast Assault Boat

| Ship id         | 6032            |
|-----------------|-----------------|
| Category        | Patrol boat     |
| Ship added date | 2022-05-27      |
| Added by        | <u>SeaBoats</u> |

## Ship dimensions

| Length overall (LOA), m | 16  |
|-------------------------|-----|
| Vessel draft, m         | 0.9 |