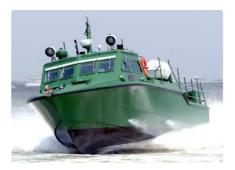

## Patrol boat

## NEW BUILD - 16m Fast Assault Boat

| Ship id         | 6032            |
|-----------------|-----------------|
| Category        | Patrol boat     |
| Ship added date | 2022-05-27      |
| Added by        | <u>SeaBoats</u> |

## Ship dimensions

| Length overall (LOA), m | 16  |
|-------------------------|-----|
| Vessel draft, m         | 0.9 |