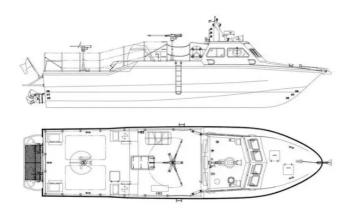

## Patrol boat

## NEW BUILD - 16m Fast Assault Boat

| Ship id         | 6032            |
|-----------------|-----------------|
| Category        | Patrol boat     |
| Ship added date | 2022-05-27      |
| Added by        | <u>SeaBoats</u> |

## Ship dimensions

| Length overall (LOA), m | 16  |
|-------------------------|-----|
| Vessel draft, m         | 0.9 |