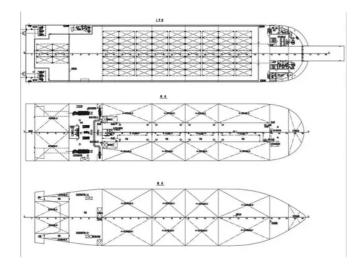

## 109.69m Multifunctional LCT Transport Barge

| Ship id                 | 6035            |
|-------------------------|-----------------|
| Category                | <u>Barge</u>    |
| Hull                    | double bottom   |
| Build Year              | 2022            |
| Flag                    | China           |
| Price                   | \$4,800,000     |
| Ship added date         | 2022-05-30      |
| Added by                | <u>SeaBoats</u> |
| Ship dimensions         |                 |
| Length overall (LOA), m | 109.69          |
| LBP                     | 104.22          |
| Depth, m                | 6.25            |
| Vessel draft, m         | 4.5             |
|                         |                 |

## Additional Information

Measured weight

GRT

NRT

| Main Engine    | NINGBO CSI diesel engines two units 1103+1103kw |
|----------------|-------------------------------------------------|
| Self-propelled |                                                 |
| Decks          | 1                                               |
| Teu            | 276                                             |