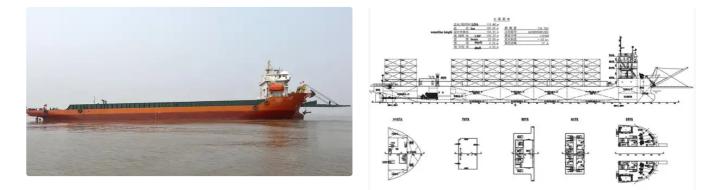

## 109.69m Multifunctional LCT Transport Barge

| Ship id                 | 6035            |
|-------------------------|-----------------|
| Category                | <u>Barge</u>    |
| Hull                    | double bottom   |
| Build Year              | 2022            |
| Flag                    | China           |
| Price                   | \$4,800,000     |
| Ship added date         | 2022-05-30      |
| Added by                | <u>SeaBoats</u> |
| Ship dimensions         |                 |
| Length overall (LOA), m | 109.69          |
| LBP                     | 104.22          |
| Depth, m                | 6.25            |
| Vessel draft, m         | 4.5             |
|                         |                 |

## Additional Information

Measured weight

GRT

NRT

| Main Engine    | NINGBO CSI diesel engines two units 1103+1103kw |
|----------------|-------------------------------------------------|
| Self-propelled |                                                 |
| Decks          | 1                                               |
| Teu            | 276                                             |