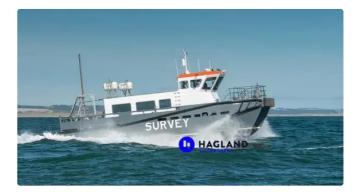

# Fast Supply Vessel (FSV)

## **CREW TRANSFER VESSEL**

| Ship id         | 6037                         |
|-----------------|------------------------------|
| Category        | Fast Supply Vessel (FSV)     |
| Build Year      | 2013                         |
| Ship added date | 2022-06-01                   |
| Added by        | Andreas Sonnichsen (Hagland) |