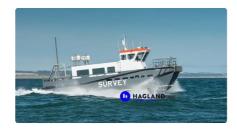

# Fast Supply Vessel (FSV)

## **CREW TRANSFER VESSEL**

| Ship id         | 6037                         |
|-----------------|------------------------------|
| Category        | Fast Supply Vessel (FSV)     |
| Build Year      | 2013                         |
| Ship added date | 2022-06-01                   |
| Added by        | Andreas Sonnichsen (Hagland) |