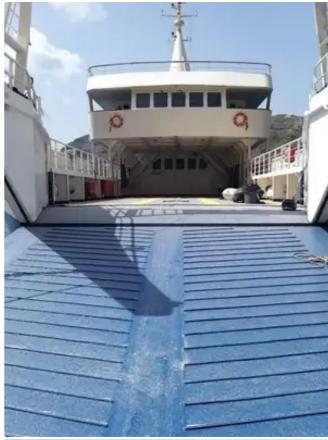

## **SMALL ROPAX LCT**

| Ship id         | 6039                                         |
|-----------------|----------------------------------------------|
| Category        | RoPax ship                                   |
| Build Year      | 1995                                         |
| Ship added date | 2022-06-03                                   |
| Added by        | MANEL GHARBI (FAST SHIPPING AND TRADING Co.) |

## Ship dimensions

| Length overall (LOA), m | 38.4 |
|-------------------------|------|
| Vessel draft, m         | 1.86 |