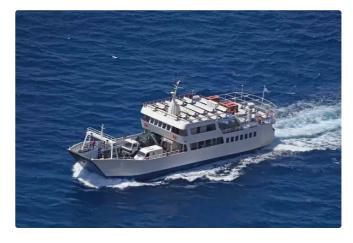

## **SMALL ROPAX LCT**

| Ship id         | 6039                                         |
|-----------------|----------------------------------------------|
| Category        | RoPax ship                                   |
| Build Year      | 1995                                         |
| Ship added date | 2022-06-03                                   |
| Added by        | MANEL GHARBI (FAST SHIPPING AND TRADING Co.) |