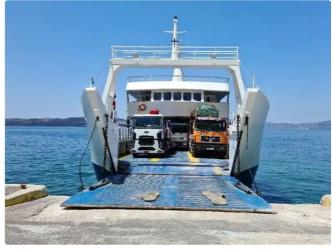

## **SMALL ROPAX LCT**

| Ship id         | 6039                                         |
|-----------------|----------------------------------------------|
| Category        | RoPax ship                                   |
| Build Year      | 1995                                         |
| Ship added date | 2022-06-03                                   |
| Added by        | MANEL GHARBI (FAST SHIPPING AND TRADING Co.) |

## Ship dimensions

| Length overall (LOA), m | 38.4 |
|-------------------------|------|
| Vessel draft, m         | 1.86 |