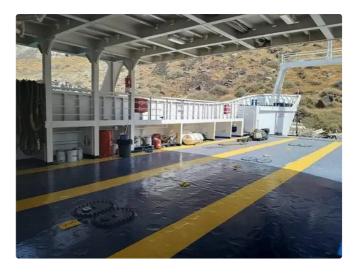

## **SMALL ROPAX LCT**

| Ship id         | 6039                                         |
|-----------------|----------------------------------------------|
| Category        | RoPax ship                                   |
| Build Year      | 1995                                         |
| Ship added date | 2022-06-03                                   |
| Added by        | MANEL GHARBI (FAST SHIPPING AND TRADING Co.) |

## Ship dimensions

| Length overall (LOA), m | 38.4 |
|-------------------------|------|
| Vessel draft, m         | 1.86 |