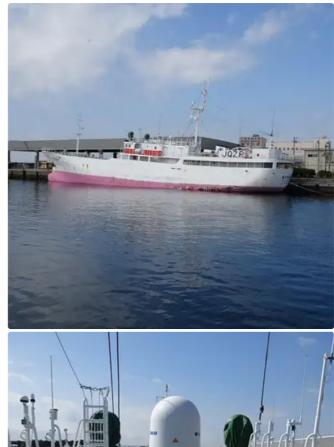

## <sup>id 6044</sup> Fishing Trawler

469

| <u>58m Longliner</u>    |                 |
|-------------------------|-----------------|
| Ship id                 | 6044            |
| Category                | Fishing_Trawler |
| Build Year              | 2002            |
| Ship added date         | 2022-06-03      |
| Added by                | <u>SeaBoats</u> |
| Ship dimensions         |                 |
| Length overall (LOA), m | 58.2            |
| Vessel draft, m         | 3.95            |