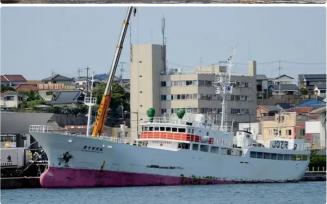

## <sup>id 6044</sup> Fishing Trawler

469

| <u>58m Longliner</u>    |                 |
|-------------------------|-----------------|
| Ship id                 | 6044            |
| Category                | Fishing_Trawler |
| Build Year              | 2002            |
| Ship added date         | 2022-06-03      |
| Added by                | <u>SeaBoats</u> |
| Ship dimensions         |                 |
| Length overall (LOA), m | 58.2            |
| Vessel draft, m         | 3.95            |