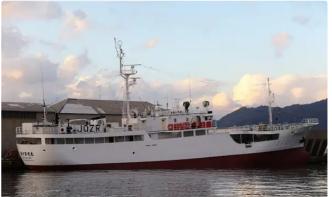

## <sup>id 6044</sup> Fishing Trawler

469

| <u>58m Longliner</u>    |                 |
|-------------------------|-----------------|
| Ship id                 | 6044            |
| Category                | Fishing_Trawler |
| Build Year              | 2002            |
| Ship added date         | 2022-06-03      |
| Added by                | <u>SeaBoats</u> |
| Ship dimensions         |                 |
| Length overall (LOA), m | 58.2            |
| Vessel draft, m         | 3.95            |