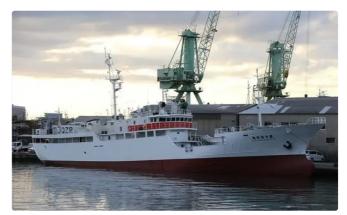

## <sup>id 6044</sup> Fishing Trawler

469

| <u>58m Longliner</u>    |                 |
|-------------------------|-----------------|
| Ship id                 | 6044            |
| Category                | Fishing_Trawler |
| Build Year              | 2002            |
| Ship added date         | 2022-06-03      |
| Added by                | <u>SeaBoats</u> |
| Ship dimensions         |                 |
| Length overall (LOA), m | 58.2            |
| Vessel draft, m         | 3.95            |