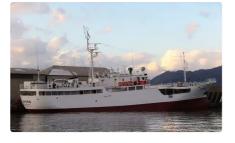

## <sup>id 6044</sup> Fishing Trawler

469

| <u>58m Longliner</u>    |                 |
|-------------------------|-----------------|
| Ship id                 | 6044            |
| Category                | Fishing_Trawler |
| Build Year              | 2002            |
| Ship added date         | 2022-06-03      |
| Added by                | <u>SeaBoats</u> |
| Ship dimensions         |                 |
| Length overall (LOA), m | 58.2            |
| Vessel draft, m         | 3.95            |