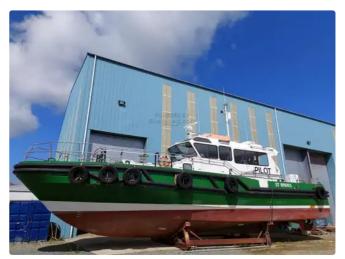

## <sup>id 6046</sup> Pilot boat

#### 2016 Pilot Cutter 19.6m

| Ship id         | 6046              |
|-----------------|-------------------|
| Category        | <u>Pilot boat</u> |
| Build Year      | 2016              |
| Price           | £850,000          |
| Ship added date | 2022-06-03        |
| Added by        | Boatshed Wales    |
|                 |                   |

### Ship dimensions

| Length overall (LOA), m | 19.75 |
|-------------------------|-------|
| Vessel draft, m         | 1.58  |