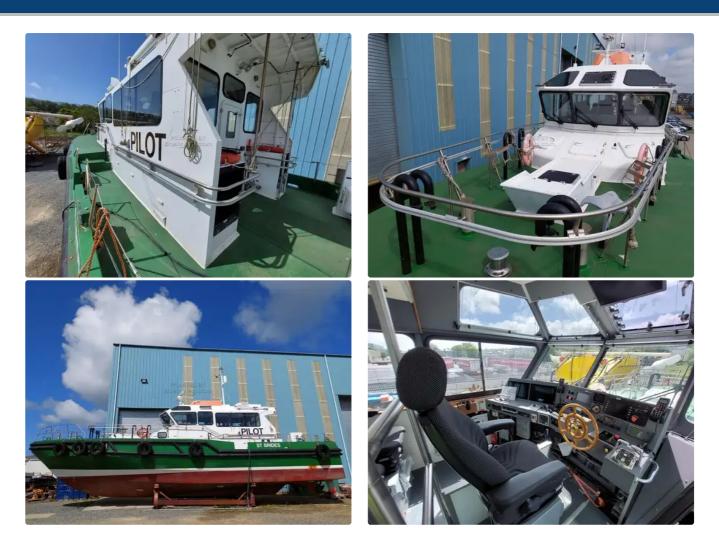

## <sup>id 6046</sup> Pilot boat

#### 2016 Pilot Cutter 19.6m

| Ship id         | 6046              |
|-----------------|-------------------|
| Category        | <u>Pilot boat</u> |
| Build Year      | 2016              |
| Price           | £850,000          |
| Ship added date | 2022-06-03        |
| Added by        | Boatshed Wales    |
|                 |                   |

### Ship dimensions

| Length overall (LOA), m | 19.75 |
|-------------------------|-------|
| Vessel draft, m         | 1.58  |