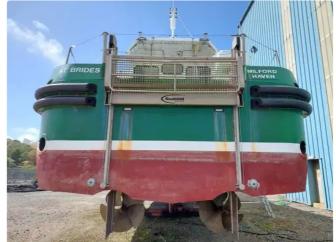

## <sup>id 6046</sup> Pilot boat

#### 2016 Pilot Cutter 19.6m

| Ship id         | 6046              |
|-----------------|-------------------|
| Category        | <u>Pilot boat</u> |
| Build Year      | 2016              |
| Price           | £850,000          |
| Ship added date | 2022-06-03        |
| Added by        | Boatshed Wales    |
|                 |                   |

### Ship dimensions

| Length overall (LOA), m | 19.75 |
|-------------------------|-------|
| Vessel draft, m         | 1.58  |