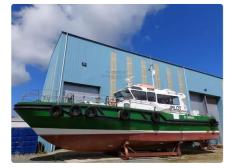

## <sup>id 6046</sup> Pilot boat

#### 2016 Pilot Cutter 19.6m

| Ship id         | 6046              |
|-----------------|-------------------|
| Category        | <u>Pilot boat</u> |
| Build Year      | 2016              |
| Price           | £850,000          |
| Ship added date | 2022-06-03        |
| Added by        | Boatshed Wales    |
|                 |                   |

### Ship dimensions

| Length overall (LOA), m | 19.75 |
|-------------------------|-------|
| Vessel draft, m         | 1.58  |