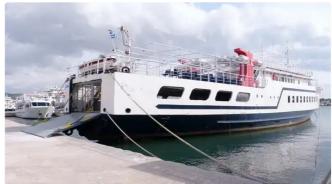

## RoPax ship

#### SMALL DAY RO/PAX FERRY

| Ship id         | 6048                                             |
|-----------------|--------------------------------------------------|
| Category        | RoPax ship                                       |
| Class           | PRS                                              |
| Build Year      | 1982                                             |
| Ship added date | 2022-06-02                                       |
| Added by        | Georgia Sgouraki (GO SHIPPING & MANAGEMENT Inc.) |