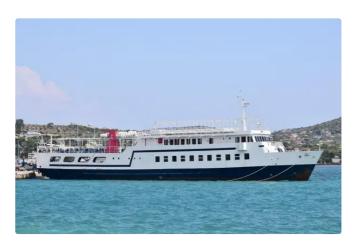

## RoPax ship

#### SMALL DAY RO/PAX FERRY

| Ship id         | 6048                                             |
|-----------------|--------------------------------------------------|
| Category        | RoPax ship                                       |
| Class           | PRS                                              |
| Build Year      | 1982                                             |
| Ship added date | 2022-06-02                                       |
| Added by        | Georgia Sgouraki (GO SHIPPING & MANAGEMENT Inc.) |