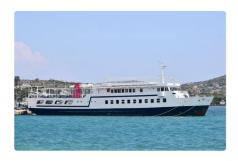

## RoPax ship

#### SMALL DAY RO/PAX FERRY

| Ship id         | 6048                                             |
|-----------------|--------------------------------------------------|
| Category        | RoPax ship                                       |
| Class           | PRS                                              |
| Build Year      | 1982                                             |
| Ship added date | 2022-06-02                                       |
| Added by        | Georgia Sgouraki (GO SHIPPING & MANAGEMENT Inc.) |