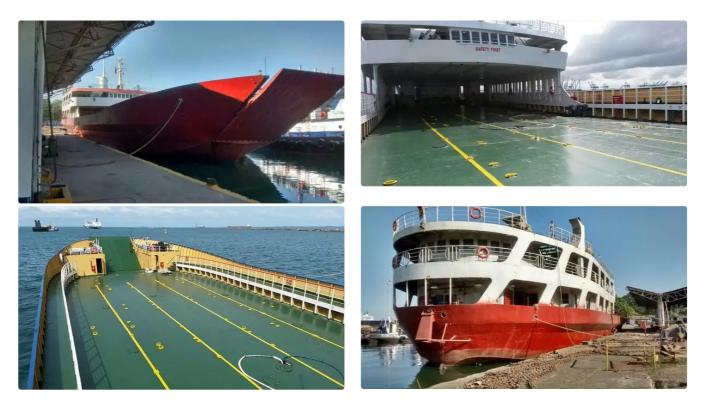

## <sup>id 6049</sup> Reefer ship

800

| Category                                        | Reefer ship                         |                               |
|-------------------------------------------------|-------------------------------------|-------------------------------|
| Build Year                                      | 1974                                |                               |
| Flag                                            | Cuba                                |                               |
| Ship added date                                 | 2022-06-02                          |                               |
|                                                 |                                     |                               |
| Added by                                        | <u>Georgia Sgouraki (GO SHIPPIN</u> | IG & MANAGEMENT Inc.          |
| Added by<br>Ship dimensic<br>Length overall (LC | ons                                 | IG & MANAGEMENT Inc.<br>76.85 |
| Ship dimensio                                   | ons                                 |                               |