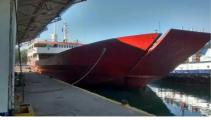

## <sup>id 6049</sup> Reefer ship

800

| Category                                        | Reefer ship                         |                               |
|-------------------------------------------------|-------------------------------------|-------------------------------|
| Build Year                                      | 1974                                |                               |
| Flag                                            | Cuba                                |                               |
| Ship added date                                 | 2022-06-02                          |                               |
|                                                 |                                     |                               |
| Added by                                        | <u>Georgia Sgouraki (GO SHIPPIN</u> | IG & MANAGEMENT Inc.          |
| Added by<br>Ship dimensic<br>Length overall (LC | ons                                 | IG & MANAGEMENT Inc.<br>76.85 |
| Ship dimensio                                   | ons                                 |                               |