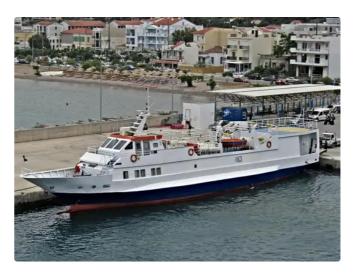

### Ferry vessel

## SMALL DAY RO/PAX FERRY

| Ship id         | 6050                                             |
|-----------------|--------------------------------------------------|
| Category        | <u>Ferry vessel</u>                              |
| Class           | RMRS                                             |
| Build Year      | 1986                                             |
| Ship added date | 2022-06-02                                       |
| Added by        | Georgia Sgouraki (GO SHIPPING & MANAGEMENT Inc.) |
|                 |                                                  |