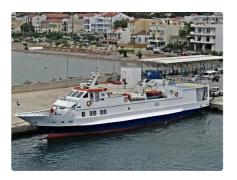

### Ferry vessel

## SMALL DAY RO/PAX FERRY

| Ship id         | 6050                                             |
|-----------------|--------------------------------------------------|
| Category        | <u>Ferry vessel</u>                              |
| Class           | RMRS                                             |
| Build Year      | 1986                                             |
| Ship added date | 2022-06-02                                       |
| Added by        | Georgia Sgouraki (GO SHIPPING & MANAGEMENT Inc.) |
|                 |                                                  |