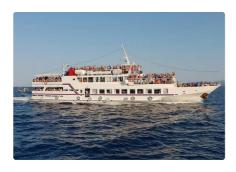

## **EVPATORIA TYPE DAY PASSENGER BOAT**

| Ship id         | 6056                  |
|-----------------|-----------------------|
| Category        | Motor vessel          |
| Build Year      | 1990                  |
| Ship added date | 2022-06-01            |
| Added by        | Mmakhlouf (El Moataz) |