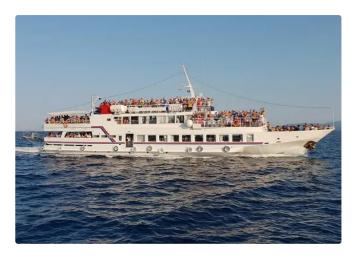

## **EVPATORIA TYPE DAY PASSENGER BOAT**

| Ship id         | 6056                  |
|-----------------|-----------------------|
| Category        | Motor vessel          |
| Build Year      | 1990                  |
| Ship added date | 2022-06-01            |
| Added by        | Mmakhlouf (El Moataz) |