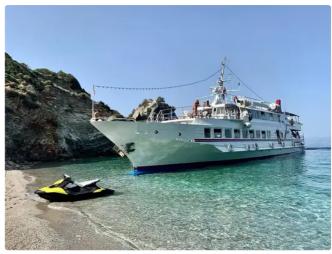

## **EVPATORIA TYPE DAY PASSENGER BOAT**

| Ship id         | 6056                  |
|-----------------|-----------------------|
| Category        | Motor vessel          |
| Build Year      | 1990                  |
| Ship added date | 2022-06-01            |
| Added by        | Mmakhlouf (El Moataz) |