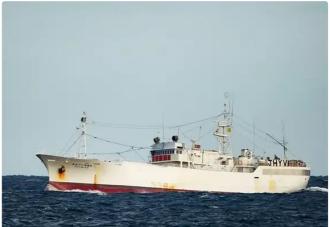

## <sup>id 6058</sup> Fishing Trawler

379

| <u>54m Fishing Vessel</u> |                 |     |
|---------------------------|-----------------|-----|
| Ship id                   | 6058            |     |
| Category                  | Fishing Trawler |     |
| Build Year                | 1987            |     |
| Price                     | \$500,000       |     |
| Ship added date           | 2022-06-07      |     |
| Added by                  | <u>SeaBoats</u> |     |
| Ship dimensions           |                 |     |
| Length overall (LOA), m   |                 | 54  |
| Vessel draft, m           |                 | 3.8 |
|                           |                 |     |