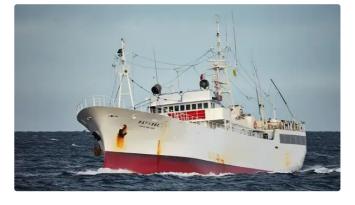

## <sup>id 6058</sup> Fishing Trawler

379

| <u>54m Fishing Vessel</u> |                 |     |
|---------------------------|-----------------|-----|
| Ship id                   | 6058            |     |
| Category                  | Fishing Trawler |     |
| Build Year                | 1987            |     |
| Price                     | \$500,000       |     |
| Ship added date           | 2022-06-07      |     |
| Added by                  | <u>SeaBoats</u> |     |
| Ship dimensions           |                 |     |
| Length overall (LOA), m   |                 | 54  |
| Vessel draft, m           |                 | 3.8 |
|                           |                 |     |