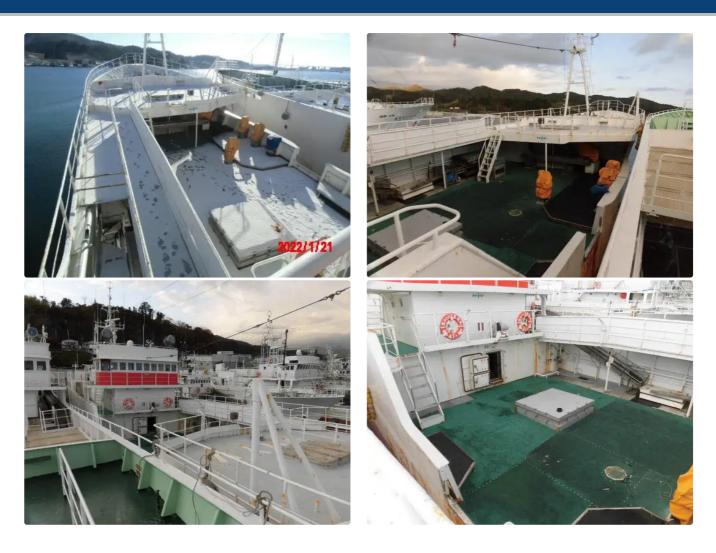

## Additional Information

Measured weight

GRT

| Main<br>Engine     | NIIGATA 6M28BFT 950ps 350rpm x1. CPP. Fish Hold: 478.32m3. Speed: 10 knots. Refrigerator: HASEGAWA<br>VZ62RM 60kw |                              |  |
|--------------------|-------------------------------------------------------------------------------------------------------------------|------------------------------|--|
| Self-<br>propelled |                                                                                                                   |                              |  |
| Similar shi        | 05                                                                                                                | Show similar ships           |  |
| Requests           |                                                                                                                   | Purchasing requests matching |  |