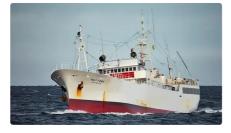

## <sup>id 6058</sup> Fishing Trawler

379

| <u>54m Fishing Vessel</u> |                 |     |
|---------------------------|-----------------|-----|
| Ship id                   | 6058            |     |
| Category                  | Fishing Trawler |     |
| Build Year                | 1987            |     |
| Price                     | \$500,000       |     |
| Ship added date           | 2022-06-07      |     |
| Added by                  | <u>SeaBoats</u> |     |
| Ship dimensions           |                 |     |
| Length overall (LOA), m   |                 | 54  |
| Vessel draft, m           |                 | 3.8 |
|                           |                 |     |