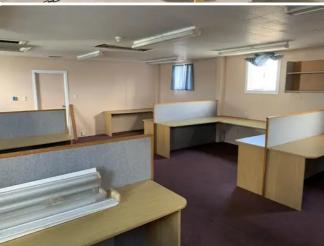

id 6061

## Barge

## For Sale by Tender

| Ship id         | 6061                       |
|-----------------|----------------------------|
| Category        | <u>Barge</u>               |
| Build Year      | 1972                       |
| Ship added date | 2022-06-07                 |
| Added by        | New Zealand Marine Brokers |

## Ship dimensions

| Length overall (LOA), m | 39.6 |
|-------------------------|------|
| Depth, m                | 1.4  |