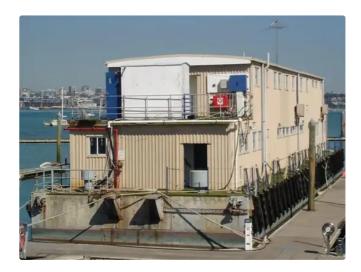

## Barge

## For Sale by Tender

| Ship id         | 6061                       |
|-----------------|----------------------------|
| Category        | <u>Barge</u>               |
| Build Year      | 1972                       |
| Ship added date | 2022-06-07                 |
| Added by        | New Zealand Marine Brokers |

## Ship dimensions

| Length overall (LOA), m | 39.6 |
|-------------------------|------|
| Depth, m                | 1.4  |