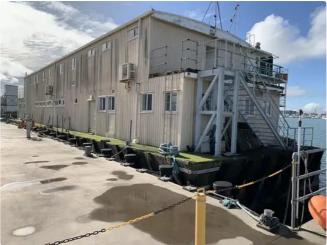

## Barge

## For Sale by Tender

| Ship id         | 6061                       |
|-----------------|----------------------------|
| Category        | <u>Barge</u>               |
| Build Year      | 1972                       |
| Ship added date | 2022-06-07                 |
| Added by        | New Zealand Marine Brokers |

## Ship dimensions

| Length overall (LOA), m | 39.6 |
|-------------------------|------|
| Depth, m                | 1.4  |