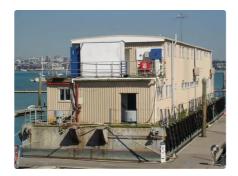

## Barge

## For Sale by Tender

| Ship id         | 6061                       |
|-----------------|----------------------------|
| Category        | <u>Barge</u>               |
| Build Year      | 1972                       |
| Ship added date | 2022-06-07                 |
| Added by        | New Zealand Marine Brokers |

## Ship dimensions

| Length overall (LOA), m | 39.6 |
|-------------------------|------|
| Depth, m                | 1.4  |