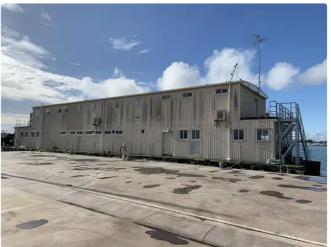

## Barge

## For Sale by Tender

| Ship id         | 6061                       |
|-----------------|----------------------------|
| Category        | <u>Barge</u>               |
| Build Year      | 1972                       |
| Ship added date | 2022-06-07                 |
| Added by        | New Zealand Marine Brokers |

## Ship dimensions

| Length overall (LOA), m | 39.6 |
|-------------------------|------|
| Depth, m                | 1.4  |