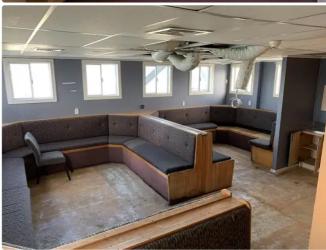

id 6061

## Barge

## For Sale by Tender

| Ship id         | 6061                       |
|-----------------|----------------------------|
| Category        | <u>Barge</u>               |
| Build Year      | 1972                       |
| Ship added date | 2022-06-07                 |
| Added by        | New Zealand Marine Brokers |

## Ship dimensions

| Length overall (LOA), m | 39.6 |
|-------------------------|------|
| Depth, m                | 1.4  |