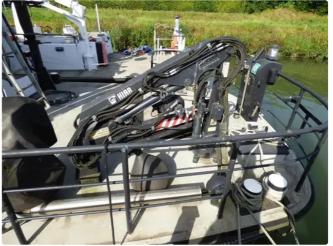

## Work boats

## shallow draft work boat

| Ship id         | 6080                                    |
|-----------------|-----------------------------------------|
| Category        | Work boats                              |
| Build Year      | 1979                                    |
| Price           | €95,000                                 |
| Ship added date | 2022-06-10                              |
| Added by        | SnP Team (D. van der Kamp Shipsales BV) |

## Ship dimensions

| Length overall (LOA), m | 14.74 |
|-------------------------|-------|
| LBP                     | 13.77 |
| Depth, m                | 1.08  |
| Vessel draft, m         | 0.98  |

## **Additional Information**

| Main Engine    | 1 x DAF DK 1160M - 125 kW at 2000 rpm |
|----------------|---------------------------------------|
| Self-propelled |                                       |