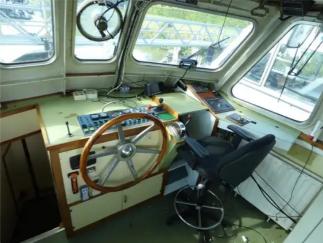

## Work boats

## shallow draft work boat

| Ship id         | 6080                                    |
|-----------------|-----------------------------------------|
| Category        | Work boats                              |
| Build Year      | 1979                                    |
| Price           | €95,000                                 |
| Ship added date | 2022-06-10                              |
| Added by        | SnP Team (D. van der Kamp Shipsales BV) |