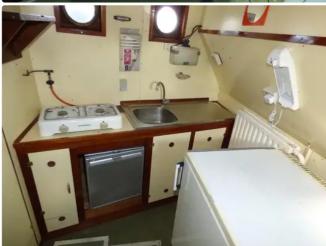

## Work boats

## shallow draft work boat

| Ship id         | 6080                                    |
|-----------------|-----------------------------------------|
| Category        | Work boats                              |
| Build Year      | 1979                                    |
| Price           | €95,000                                 |
| Ship added date | 2022-06-10                              |
| Added by        | SnP Team (D. van der Kamp Shipsales BV) |