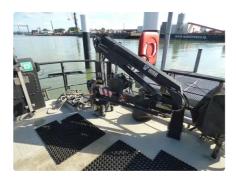

## Work boats

## shallow draft work boat

| Ship id         | 6080                                    |
|-----------------|-----------------------------------------|
| Category        | Work boats                              |
| Build Year      | 1979                                    |
| Price           | €95,000                                 |
| Ship added date | 2022-06-10                              |
| Added by        | SnP Team (D. van der Kamp Shipsales BV) |

## Ship dimensions

| Length overall (LOA), m | 14.74 |
|-------------------------|-------|
| LBP                     | 13.77 |
| Depth, m                | 1.08  |
| Vessel draft, m         | 0.98  |

## **Additional Information**

| Main Engine    | 1 x DAF DK 1160M - 125 kW at 2000 rpm |
|----------------|---------------------------------------|
| Self-propelled |                                       |