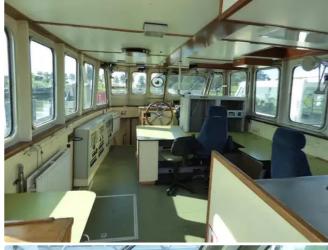

## Work boats

## shallow draft work boat

| Ship id         | 6080                                    |
|-----------------|-----------------------------------------|
| Category        | Work boats                              |
| Build Year      | 1979                                    |
| Price           | €95,000                                 |
| Ship added date | 2022-06-10                              |
| Added by        | SnP Team (D. van der Kamp Shipsales BV) |

## Ship dimensions

| Length overall (LOA), m | 14.74 |
|-------------------------|-------|
| LBP                     | 13.77 |
| Depth, m                | 1.08  |
| Vessel draft, m         | 0.98  |

## **Additional Information**

| Main Engine    | 1 x DAF DK 1160M - 125 kW at 2000 rpm |
|----------------|---------------------------------------|
| Self-propelled |                                       |