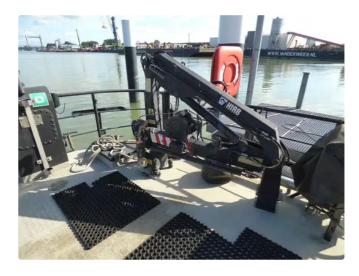

## Work boats

## shallow draft work boat

| Ship id         | 6080                                    |
|-----------------|-----------------------------------------|
| Category        | Work boats                              |
| Build Year      | 1979                                    |
| Price           | €95,000                                 |
| Ship added date | 2022-06-10                              |
| Added by        | SnP Team (D. van der Kamp Shipsales BV) |

## Ship dimensions

| Length overall (LOA), m | 14.74 |
|-------------------------|-------|
| LBP                     | 13.77 |
| Depth, m                | 1.08  |
| Vessel draft, m         | 0.98  |

## **Additional Information**

| Main Engine    | 1 x DAF DK 1160M - 125 kW at 2000 rpm |
|----------------|---------------------------------------|
| Self-propelled |                                       |