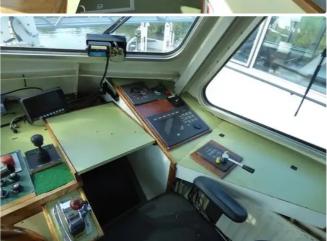

## Work boats

## shallow draft work boat

| Ship id         | 6080                                    |
|-----------------|-----------------------------------------|
| Category        | Work boats                              |
| Build Year      | 1979                                    |
| Price           | €95,000                                 |
| Ship added date | 2022-06-10                              |
| Added by        | SnP Team (D. van der Kamp Shipsales BV) |