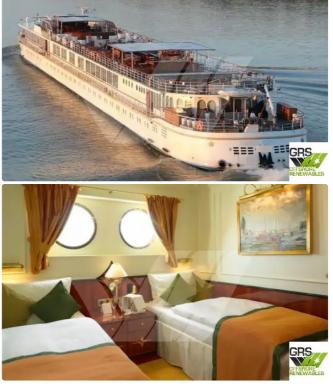

## id 6081 Cruise ship

| Poquests          |         | Purchasing requests matching |                               |       |
|-------------------|---------|------------------------------|-------------------------------|-------|
| Similar ships     |         | Show similar ships           |                               |       |
| Decks             |         |                              |                               | 1     |
| Self-propelled    |         |                              |                               |       |
| Additional Inform | nation  |                              |                               |       |
|                   |         | Vessel draft, m              |                               | 1.88  |
|                   |         | Depth, m                     |                               | 9.9   |
| DWT               | 740     | Length overall (LOA), n      | ı                             | 109.9 |
| Measured weight   |         | Ship dimensions              |                               |       |
|                   |         | Added by                     | GRS.OFFSHORE RENEWABLES       |       |
|                   |         | Ship added date              | 2022-06-10                    |       |
|                   |         | Flag                         | Germany                       |       |
|                   |         | Build Year                   | 1996                          |       |
|                   | GRS GRS | Category                     | <u>Cruise ship</u>            |       |
|                   |         | Ship id                      | 6081                          |       |
|                   | a,      | 110m / Inland Waterwa        | ys Vessel for Sale / #1106345 |       |