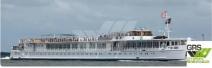

## id 6081 Cruise ship

| Poquests          |         | Purchasing requests matching |                               |       |
|-------------------|---------|------------------------------|-------------------------------|-------|
| Similar ships     |         | Show similar ships           |                               |       |
| Decks             |         |                              |                               | 1     |
| Self-propelled    |         |                              |                               |       |
| Additional Inform | nation  |                              |                               |       |
|                   |         | Vessel draft, m              |                               | 1.88  |
|                   |         | Depth, m                     |                               | 9.9   |
| DWT               | 740     | Length overall (LOA), n      | ı                             | 109.9 |
| Measured weight   |         | Ship dimensions              |                               |       |
|                   |         | Added by                     | GRS.OFFSHORE RENEWABLES       |       |
|                   |         | Ship added date              | 2022-06-10                    |       |
|                   |         | Flag                         | Germany                       |       |
|                   |         | Build Year                   | 1996                          |       |
|                   | GRS GRS | Category                     | <u>Cruise ship</u>            |       |
|                   |         | Ship id                      | 6081                          |       |
|                   | a,      | 110m / Inland Waterwa        | ys Vessel for Sale / #1106345 |       |