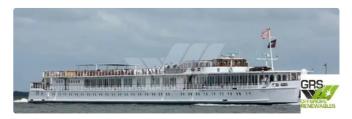

## id 6081 Cruise ship

| Poquests          |         | Purchasing requests matching |                               |       |
|-------------------|---------|------------------------------|-------------------------------|-------|
| Similar ships     |         | Show similar ships           |                               |       |
| Decks             |         |                              |                               | 1     |
| Self-propelled    |         |                              |                               |       |
| Additional Inform | nation  |                              |                               |       |
|                   |         | Vessel draft, m              |                               | 1.88  |
|                   |         | Depth, m                     |                               | 9.9   |
| DWT               | 740     | Length overall (LOA), n      | ı                             | 109.9 |
| Measured weight   |         | Ship dimensions              |                               |       |
|                   |         | Added by                     | GRS.OFFSHORE RENEWABLES       |       |
|                   |         | Ship added date              | 2022-06-10                    |       |
|                   |         | Flag                         | Germany                       |       |
|                   |         | Build Year                   | 1996                          |       |
|                   | GRS GRS | Category                     | <u>Cruise ship</u>            |       |
|                   |         | Ship id                      | 6081                          |       |
|                   | a,      | 110m / Inland Waterwa        | ys Vessel for Sale / #1106345 |       |